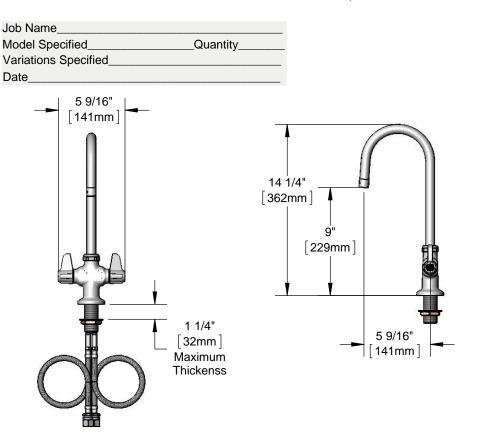

### Architect/Engineering Specifications:

Single hole deck mount mixing faucet with polished chrome plated brass body, 5 9/16" swivel gooseneck, ceramic cartridges, lever handles, 18" flexible stainless steel supply hoses with 1/2" NPSM / 5/8" O.D. compression connections. Certified to ASME A112.18.1\CSA B125.1, NSF 61-Section 9 and NSF 372. Meets ADA ANSI\ICC A117.1 requirements.

# Features & Benefits:

- Single hole deck mount mixing faucet w/ polished chrome plated brass body
- 5 9/16" swivel gooseneck w/ laminar flow device
- Quarter-turn ceramic cartridges
- equip lever handles
- 18" flexible stainless steel supply hoses w/ 1/2" NPSM / 5/8" O.D. compression connections
- Material: Polished chrome plated brass body and chrome plated metal handles