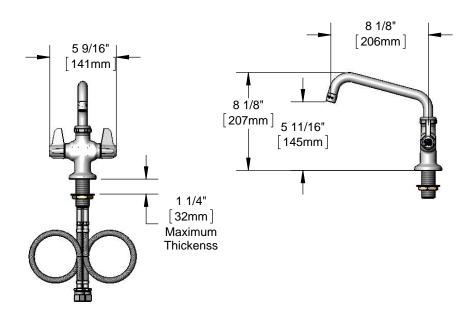

# Architect/Engineering Specifications:

Single hole deck mount mixing faucet with polished chrome plated brass body, 8 1/8" swing nozzle with full flow laminar flow device, ceramic cartridges, lever handles, 18" flexible stainless steel supply hoses with 1/2" NPSM / 5/8" O.D. compression connections. Certified to ASME A112.18.1\CSA B125.1, NSF 61-Section 9 and NSF 372. Meets ADA ANSI\ICC A117.1 requirements.

### Features & Benefits:

- Single hole deck mount mixing faucet w/ polished chrome plated brass body
- 8 1/8" swing nozzle w/ full flow laminar flow device
- Quarter-turn ceramic cartridges
- equip lever handles
- 18" flexible stainless steel supply hoses w/ 1/2" NPSM / 5/8" O.D. compression connections
- Material: Polished chrome plated brass body and chrome plated metal handles