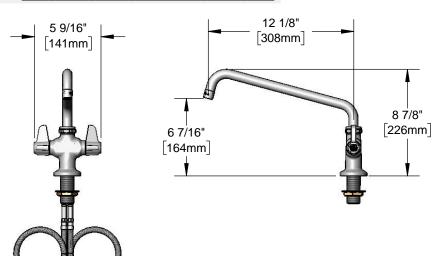

#### **Architect/Engineering Specifications:**

Single hole deck mount mixing faucet with polished chrome plated brass body, 12 1/8" swing nozzle with full flow laminar flow device, ceramic cartridges, lever handles, 18" flexible stainless steel supply hoses with 1/2" NPSM / 5/8" O.D. compression connections. Certified to ASME A112.18.1\CSA B125.1, NSF 61-Section 9 and NSF 372. Meets ADA ANSI\ICC A117.1 requirements.

### Features & Benefits:

- Single hole deck mount mixing faucet w/ polished chrome plated brass body
- 12 1/8" swing nozzle w/ full flow laminar flow device
- Quarter-turn ceramic cartridges
- · equip lever handles
- 18" flexible stainless steel supply hoses w/
  1/2" NPSM / 5/8" O.D. compression connections
- Material: Polished chrome plated brass body and chrome plated metal handles