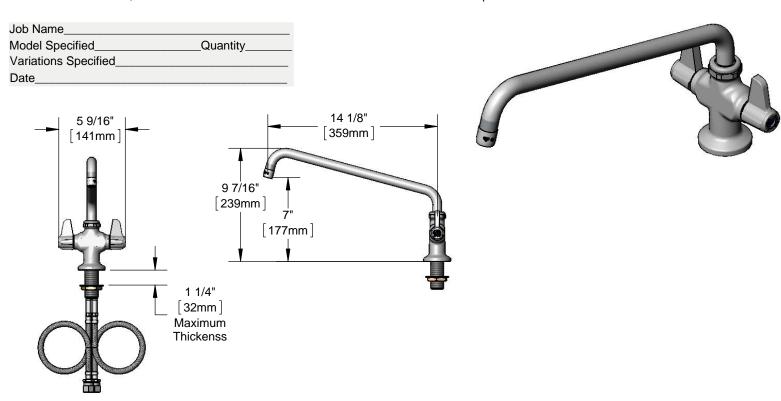

# Deck Mount Faucet

### **Architect/Engineering Specifications:**

Single hole deck mount mixing faucet with polished chrome plated brass body, 14 1/8" swing nozzle with full flow laminar flow device, ceramic cartridges, lever handles, 18" flexible stainless steel supply hoses with 1/2" NPSM / 5/8" O.D. compression connections. Certified to ASME A112.18.1\CSA B125.1, NSF 61-Section 9 and NSF 372. Meets ADA ANSI\ICC A117.1 requirements.

#### Features & Benefits:

- Single hole deck mount mixing faucet w/ polished chrome plated brass body
- 14 1/8" swing nozzle w/ full flow laminar flow device
- Quarter-turn ceramic cartridges
- equip lever handles
- 18" flexible stainless steel supply hoses w/
  1/2" NPSM / 5/8" O.D. compression connections
- Material: Polished chrome plated brass body and chrome plated metal handles