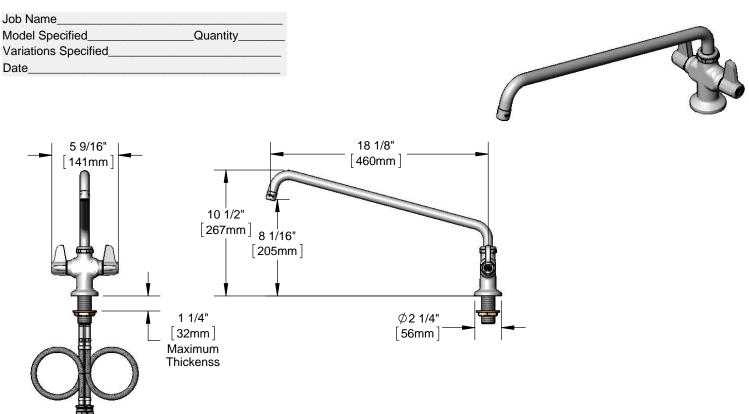

### **Architect/Engineering Specifications:**

Single hole deck mount mixing faucet with polished chrome plated brass body, 18 1/8" swing nozzle with full flow laminar flow device, ceramic cartridges, lever handles, 18" flexible stainless steel supply hoses with 1/2" NPSM / 5/8" O.D. compression connections. Certified to ASME A112.18.1\CSA B125.1, NSF 61-Section 9 and NSF 372. Meets ADA ANSI\ICC A117.1 requirements.

#### Features & Benefits:

- Single hole deck mount mixing faucet w/ polished chrome plated brass body
- 18 1/8" swing nozzle w/ full flow laminar flow device
- Quarter-turn ceramic cartridges
- · equip lever handles
- 18" flexible stainless steel supply hoses w/
  1/2" NPSM / 5/8" O.D. compression connections
- Material: Polished chrome plated brass body and chrome plated metal handles