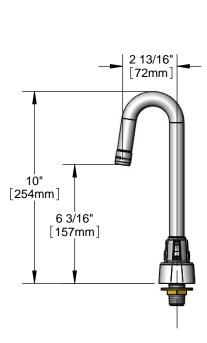

#### Architect/Engineering Specifications:

4" deck mount mixing faucet with polished chrome plated brass body, 2 13/16" equip swivel gooseneck w/ 2.2 GPM aerator, ceramic cartridges, equip lever handles and 1/2" NPT male inlets. Certified to ASME A112.18.1\CSA B125.1, NSF 61-Section 9 and NSF 372. Meets ADA ANSI\ICC A117.1 requirements.

## Features & Benefits:

- 4" deck mount mixing faucet w/ polished chrome plated brass body
- 2 13/16" equip swivel gooseneck w/ 2.2 GPM aerator
- Quarter-turn ceramic cartridges
- equip lever handles w/ color coded screws
- 1/2" NPT male inlets
- Material: Polished chrome plated brass body & tubular spout and chrome plated metal handles