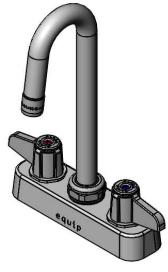

#### Architect/Engineering Specifications:

4" deck mount mixing faucet with polished chrome plated brass body, 2 13/16" equip swivel gooseneck w/ 2.2 GPM aerator, ceramic cartridges, equip lever handles and 1/2" NPT male inlets. Certified to ASME A112.18.1\CSA B125.1, NSF 61-Section 9 and NSF 372. Meets ADA ANSI\ICC A117.1 requirements.

## Features & Benefits:

- 4" deck mount mixing faucet w/ polished chrome plated brass body
- 2 13/16" equip swivel gooseneck w/ 2.2 GPM aerator
- Quarter-turn ceramic cartridges
- equip lever handles w/ color coded screws
- 1/2" NPT male inlets
- Material: Polished chrome plated brass body & tubular spout and chrome plated metal handles