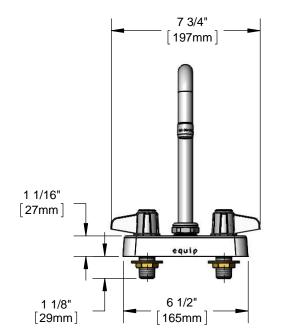

#### Architect/Engineering Specifications:

4" deck mount mixing faucet with polished chrome plated brass body, 2 13/16" equip swivel gooseneck w/ 2.2 GPM aerator, ceramic cartridges, equip lever handles and 1/2" NPT male inlets. Certified to ASME A112.18.1\CSA B125.1, NSF 61-Section 9 and NSF 372. Meets ADA ANSI\ICC A117.1 requirements.

## Features & Benefits:

- 4" deck mount mixing faucet w/ polished chrome plated brass body
- 2 13/16" equip swivel gooseneck w/ 2.2 GPM aerator
- Quarter-turn ceramic cartridges
- equip lever handles w/ color coded screws
- 1/2" NPT male inlets
- Material: Polished chrome plated brass body & tubular spout and chrome plated metal handles