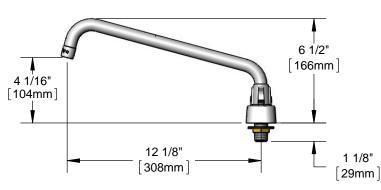

### Architect/Engineering Specifications:

4" deck mount mixing faucet with polished chrome plated brass body, 12" swing nozzle with laminar full flow device, ceramic cartridges, lever handles and 1/2" NPT male inlets. Certified to ASME A112.18.1\CSA B125.1, NSF 61-Section 9 and NSF 372. Meets ADA ANSI\ICC A117.1 requirements.

#### Features & Benefits:

- 4" deck mount mixing faucet w/ polished chrome plated brass body
- 12" equip swing nozzle w/ laminar full flow device
- Quarter-turn ceramic cartridges
- equip lever handles w/ color coded screws
- 1/2" NPT male inlets
- Material: Polished chrome plated brass body & tubular spout and chrome plated metal handles