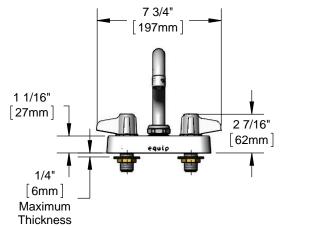

### Architect/Engineering Specifications:

4" deck mount mixing faucet with polished chrome plated brass body, 12" swing nozzle with laminar full flow device, ceramic cartridges, lever handles and 1/2" NPT male inlets. Certified to ASME A112.18.1\CSA B125.1, NSF 61-Section 9 and NSF 372. Meets ADA ANSI\ICC A117.1 requirements.

#### Features & Benefits:

- 4" deck mount mixing faucet w/ polished chrome plated brass body
- 12" equip swing nozzle w/ laminar full flow device
- Quarter-turn ceramic cartridges
- equip lever handles w/ color coded screws
- 1/2" NPT male inlets
- Material: Polished chrome plated brass body & tubular spout and chrome plated metal handles