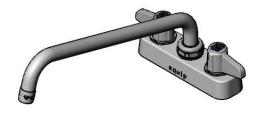

### Architect/Engineering Specifications:

4" deck mount mixing faucet with polished chrome plated brass body, 12" swing nozzle with laminar full flow device, ceramic cartridges, lever handles and 1/2" NPT male inlets. Certified to ASME A112.18.1\CSA B125.1, NSF 61-Section 9 and NSF 372. Meets ADA ANSI\ICC A117.1 requirements.

#### Features & Benefits:

- 4" deck mount mixing faucet w/ polished chrome plated brass body
- 12" equip swing nozzle w/ laminar full flow device
- Quarter-turn ceramic cartridges
- equip lever handles w/ color coded screws
- 1/2" NPT male inlets
- Material: Polished chrome plated brass body & tubular spout and chrome plated metal handles