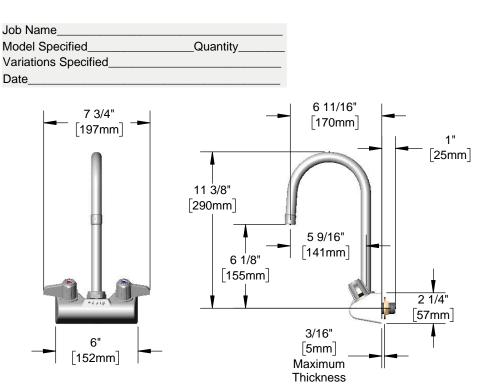

### Architect/Engineering Specifications:

4" wall mount mixing faucet with polished chrome plated brass body, 5 9/16" equip swivel gooseneck, ceramic cartridges, equip lever handles and 1/2" NPT male inlets. Certified to ASME A112.18.1\CSA B125.1, NSF 61-Section 9 and NSF 372. Meets ADA ANSI\ICC A117.1 requirements.

#### Features & Benefits:

- 4" wall mount mixing faucet w/ polished chrome plated brass body
- 5 9/16" swivel gooseneck w/ 2.2 GPM aerator
- Quarter-turn ceramic cartridges
- equip lever handles w/ color coded screws
- 1/2" NPT male inlets
- Material: Polished chrome plated brass body & chrome plated metal handles