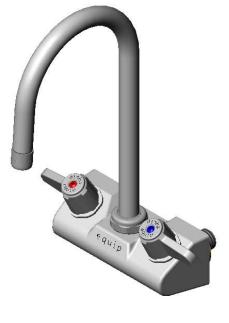

### Architect/Engineering Specifications:

4" wall mount mixing faucet with polished chrome plated brass body, 5 9/16" equip swivel gooseneck, ceramic cartridges, equip lever handles and 1/2" NPT male inlets. Certified to ASME A112.18.1\CSA B125.1, NSF 61-Section 9 and NSF 372. Meets ADA ANSI\ICC A117.1 requirements.

#### Features & Benefits:

- 4" wall mount mixing faucet w/ polished chrome plated brass body
- 5 9/16" swivel gooseneck w/ 2.2 GPM aerator
- Quarter-turn ceramic cartridges
- equip lever handles w/ color coded screws
- 1/2" NPT male inlets
- Material: Polished chrome plated brass body & chrome plated metal handles