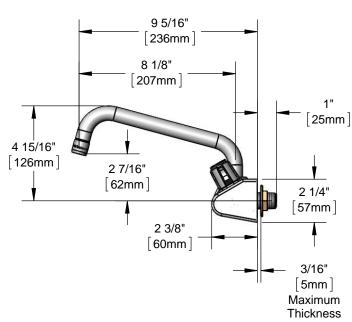

# 4" Wall Mount Faucet

### **Architect/Engineering Specifications:**

4" wall mount mixing faucet with polished chrome plated brass body, 8" equip swing nozzle with 2.2 GPM aerator, ceramic cartridges, equip lever handles and 1/2" NPT male inlets. Certified to ASME A112.18.1\CSA B125.1, NSF 61-Section 9 and NSF 372. Meets ADA ANSI\ICC A117.1 requirements.

#### Features & Benefits:

- 4" wall mount mixing faucet w/ polished chrome plated brass body
- 8" swing nozzle w/ 2.2 GPM aerator
- Quarter-turn ceramic cartridges
- equip lever handles w/ color coded screws
- 1/2" NPT male inlets
- Material: Polished chrome plated brass body & tubular spout and chrome plated metal handles