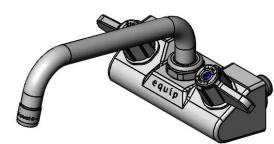

# 4" Wall Mount Faucet

### **Architect/Engineering Specifications:**

4" wall mount mixing faucet with polished chrome plated brass body, 8" equip swing nozzle with 2.2 GPM aerator, ceramic cartridges, equip lever handles and 1/2" NPT male inlets. Certified to ASME A112.18.1\CSA B125.1, NSF 61-Section 9 and NSF 372. Meets ADA ANSI\ICC A117.1 requirements.