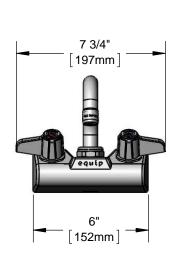

# 4" Wall Mount Faucet

### **Architect/Engineering Specifications:**

4" wall mount mixing faucet with polished chrome plated brass body, 8" equip swing nozzle with 2.2 GPM aerator, ceramic cartridges, equip lever handles and 1/2" NPT male inlets. Certified to ASME A112.18.1\CSA B125.1, NSF 61-Section 9 and NSF 372. Meets ADA ANSI\ICC A117.1 requirements.