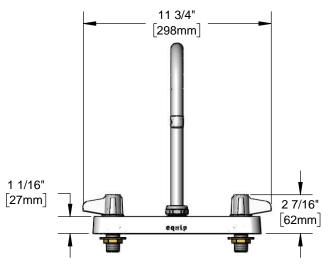

#### **Architect/Engineering Specifications:**

8" deck mount mixing faucet with polished chrome plated brass body, 5 9/16" equip swivel gooseneck with laminar full flow device, ceramic cartridges, equip lever handles and 1/2" NPT male inlets. Certified to ASME A112.18.1\CSA B125.1, NSF 61-Section 9 and NSF 372. Meets

#### Features & Benefits:

- 8" deck mount mixing faucet w/ polished chrome plated brass body
- 5 9/16" equip swivel gooseneck w/ laminar full flow device
- Quarter-turn ceramic cartridges
- equip 4" lever handles w/ color coded screws
- 1/2" NPT male inlets
- Material: Polished chrome plated brass body & tubular spout and chrome plated metal handles