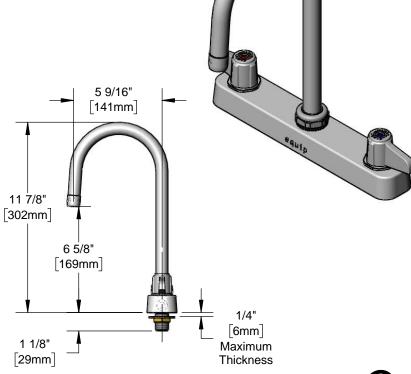

#### **Architect/Engineering Specifications:**

8" deck mount mixing faucet with polished chrome plated brass body, 5 9/16" equip swivel gooseneck with laminar full flow device, ceramic cartridges, equip lever handles and 1/2" NPT male inlets. Certified to ASME A112.18.1\CSA B125.1, NSF 61-Section 9 and NSF 372. Meets

#### Features & Benefits:

- 8" deck mount mixing faucet w/ polished chrome plated brass body
- 5 9/16" equip swivel gooseneck w/ laminar full flow device
- Quarter-turn ceramic cartridges
- equip 4" lever handles w/ color coded screws
- 1/2" NPT male inlets
- Material: Polished chrome plated brass body & tubular spout and chrome plated metal handles