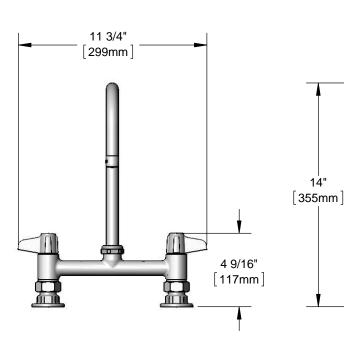

### Architect/Engineering Specifications:

8" deck mount mixing faucet with polished chrome plated brass body, 5 9/16" swivel gooseneck with laminar full flow device, ceramic cartridges, lever handles and 1/2" NPT female inlets. Certified to ASME A112.18.1/CSA B125.1, NSF 61-Section 9 and NSF 372. Meets ADA ANSI/ICC A117.1 requirements.

## Features & Benefits:

- 8" deck mount mixing faucet with polished chrome plated brass body
- 5 9/16" equip swivel gooseneck w/ laminar full flow device
- Quarter-turn ceramic cartridges
- equip lever handles w/ color coded screws
- 1/2" NPT female inlets w/ Ø 2" flanges
- Adjustable centers from 7 3/4" to 8 1/4"
- Material: Polished chrome plated brass body &
  tubular spout and chrome plated metal handles

# Product Compliance:

8 3/4" [222mm]

• ASME A112.18.1 / CSA B125.1

5 9/16"

[141mm]

- NSF 61 Exempt (Non-Potable)
- NSF 372 (Low Lead Content)
- ANSI A117.1 (ADA)