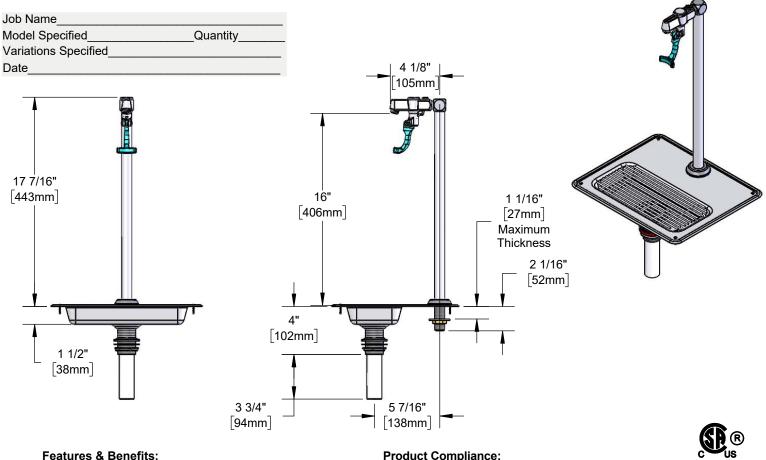

- Deck mount water station
- 16" deck mount glass filler w/ polished chrome plated brass body
- Screw driver adjustable flow outlet
- Instantaneous shut-off
- 1/2" NPT male inlet
- Pedestal w/ adjustable  $\phi$ 2" flange
- 1 1/4" Drain
- Material: Polished chrome plated brass body & pedestal, chrome plated metal flange, 18 gauge stainless steel drip pan and stainless steel grid