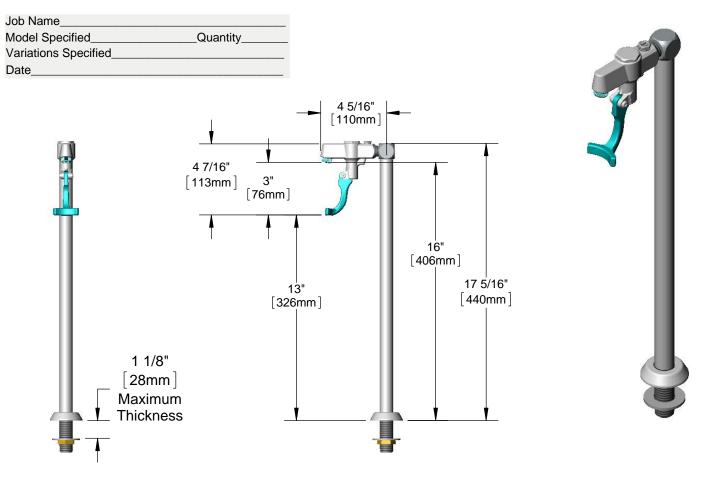

## Architect/Engineering Specifications:

16" high deck glass filler with polished chrome plated brass body, adjustable flow control, push back actuation arm, pedestal with adjustable deck flange and 1/2" NPT male inlet, Certified to ASME A112.18.1\CSA B125.1, NSF 61-Section 9 and NSF 372. Meets ADA ANSI\ICC A117.1 requirments.

## Features & Benefits:

- 16" high deck glass filler
- Adjustable flow control w/ screw driver
- Instantaneous shut-off
- 1/2" NPT male inlet
- Pedestal w/ adjustable  $otin 2^{"}$  flange
- Material: Polished chrome plated brass body & pedestal, chrome plated metal flange and thermoplastic arm