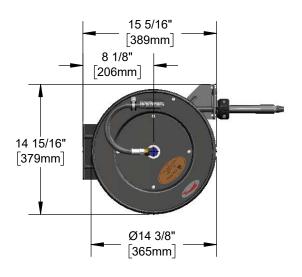

#### **Architect/Engineering Specifications:**

Open epoxy coated steel hose reel, 3/8" x 25' hose, ratcheting system, multi-fit bracket, adjustable hose bumper and 3/8" NPT female inlet and outlet.

| Job Name             |          |
|----------------------|----------|
| Model Specified      | Quantity |
| Variations Specified |          |
| Date                 |          |

### Features & Benefits:

- · Open coated hose reel
- 3/8" x 25' hose
- Ratcheting system holds the length of hose until a slight tug to retract automatically
- 3/8" NPT female inlet and outlet
- Adjustable hose bumper
- · Multi-fit bracket for wall, ceiling or under counter mounting
- · Material: Epoxy coated steel open reel and wall bracket