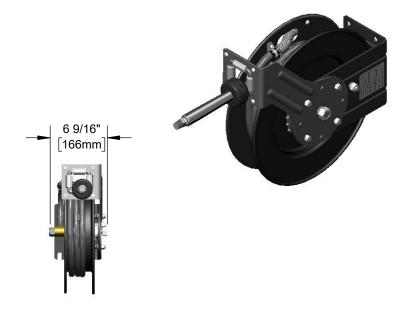

#### **Architect/Engineering Specifications:**

Open epoxy coated steel hose reel, 3/8" x 25' hose, ratcheting system, multi-fit bracket, adjustable hose bumper and 3/8" NPT female inlet and outlet.

| Job Name             |          |
|----------------------|----------|
| Model Specified      | Quantity |
| Variations Specified |          |
| Date                 |          |

### Features & Benefits:

- · Open coated hose reel
- 3/8" x 25' hose
- Ratcheting system holds the length of hose until a slight tug to retract automatically
- 3/8" NPT female inlet and outlet
- Adjustable hose bumper
- · Multi-fit bracket for wall, ceiling or under counter mounting
- · Material: Epoxy coated steel open reel and wall bracket