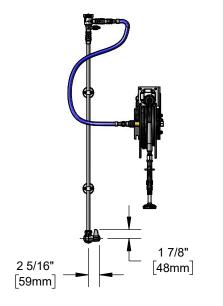

#### Features & Benefits:

- All-in-one system with exposed piping and accessories
- Single hole single temperature wall mount mixing faucet w/ polished chrome plated brass body
- · Quarter-turn ceramic cartridges
- equip lever handle w/ screw
- 1/2" NPT female inlet with Ø 1 15/16" flange
- 40" riser
- (2) 3/8" wall brackets
- Continuous pressure vacuum breaker
- 36" flexible water hose connector with stainless steel quick disconnect
- Open epoxy coated steel hose reel w/ adjustable hose bumper
- Black high flow spray valve
- 3/8" x 35' hose
- Ratcheting system holds the length of hose until a slight tug to retract automatically
- Multi-fit bracket for wall, ceiling or under counter mounting
- Material: Polished chrome plated brass faucet body, riser and spray valve body, chrome plated handles, control valve, and vacuum breaker, epoxy coated steel open reel and wall bracket