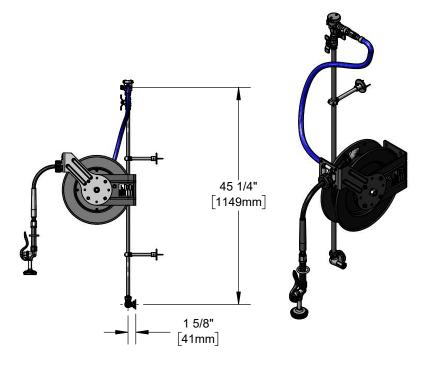

#### Features & Benefits:

- All-in-one system with exposed piping and accessories
- Single hole single temperature wall mount mixing faucet w/ polished chrome plated brass body
- · Quarter-turn ceramic cartridges
- equip lever handle w/ screw
- 1/2" NPT female inlet with Ø 1 15/16" flange
- 40" riser
- (2) 3/8" wall brackets
- Continuous pressure vacuum breaker
- 36" flexible water hose connector with stainless steel quick disconnect
- Open epoxy coated steel hose reel w/ adjustable hose bumper
- Black high flow spray valve
- 3/8" x 35' hose
- Ratcheting system holds the length of hose until a slight tug to retract automatically
- Multi-fit bracket for wall, ceiling or under counter mounting
- Material: Polished chrome plated brass faucet body, riser and spray valve body, chrome plated handles, control valve, and vacuum breaker, epoxy coated steel open reel and wall bracket