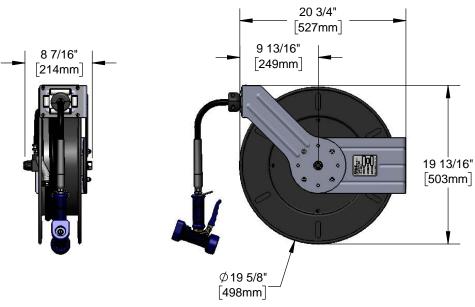

### **Architect/Engineering Specifications:**

Open epoxy coated steel hose reel, front trigger brass spray valve, 3/8" x 50' hose, ratcheting system, multi-fit bracket, adjustable hose bumper and 3/8" NPT female inlet.

## Features & Benefits:

- · Open epoxy coated hose reel
- Front trigger brass water gun
- 3/8" x 50' hose
- Ratcheting system holds the length of hose untill a slight tug to retract automatically
- 3/8" NPT female inlet
- Adjustable hose bumper
- · Multi-fit bracket for wall, ceiling or under counter mounting
- Material: Epoxy coated steel open reel and wall bracket, polished chrome plated spray valve

#### **Performance Data:**

Pressure: 20 - 125 psi
Temperature: 40°F - 140°F
Flow Rate: 3.99 GPM @ 60 psi