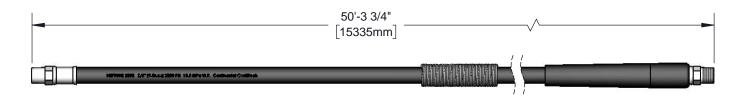

# 50' x 3/8" Black Hose

#### **Architect/Engineering Specifications:**

3/8" x 50 ft. hose with 3/8" NPT male both ends, stainless steel spring protector and bend restrictor.

Job Name\_\_\_\_\_\_\_\_Quantity\_\_\_\_\_\_\_Variations Specified\_\_\_\_\_\_\_Date

#### Features & Benefits:

- 3/8" x 50 ft. hose
- 3/8" NPT male both ends
- Stainless steel spring protector
- Bend Restrictor
- · Material: Rubber hose and stainless steel spring