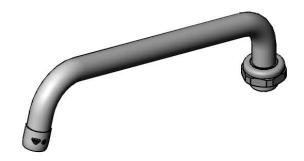

**Faucets and Fittings** 

TAG:

10" Swing Nozzle

## **Architect/Engineering Specifications:**

10" swing nozzle with polished chrome plated brass tubular body and laminar flow outlet device. Certified to ASME A112.18.1/CSA B125.1, NSF 61-Section 9 and NSF 372.

### Features & Benefits:

- 10" swing nozzle
- Laminar flow outlet device
- Fits all equip swivel outlet faucets
- Material: Chrome plated brass tubular spout