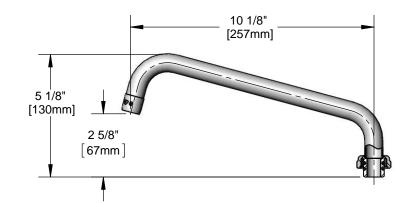

**Faucets and Fittings** 

TAG:

10" Swing Nozzle

## **Architect/Engineering Specifications:**

10" swing nozzle with polished chrome plated brass tubular body and laminar flow outlet device. Certified to ASME A112.18.1/CSA B125.1, NSF 61-Section 9 and NSF 372.

### Features & Benefits:

- 10" swing nozzle
- Laminar flow outlet device
- Fits all equip swivel outlet faucets
- Material: Chrome plated brass tubular spout