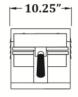

## **Specifications**

**Operator End View** 

### **Overall Dimensions:**

Width: 10.25" Depth: 21.25" Height: 10.75" (Dimensions w/grids in closed position.)