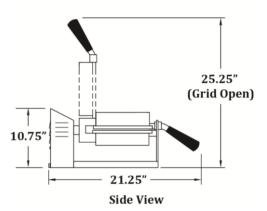

## **Specifications**

**Operator End View** 

### **Overall Dimensions:**

Width: 10.25" Depth: 21.25" Height: 10.75" (Dimensions w/grids in closed position.)