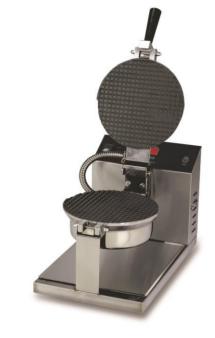

# **Giant Cone Baker w/Electronic Control**

Model No. 5020ET

### Features:

- Electronic Control
- Non-stick Coated Grids

Electrical - Domestic 120V 1000 WATTS 60 Hz (NEMA 5-15P) Plug

Gold Medal Products Co. 10700 Medallion Drive, Cincinnati, OH 45241

© 2019 - The text, descriptions, graphics, and other material in this publication are the proprietary and exclusive property of Gold Medal Products Co. and shall not be used, copied, reproduced, reprinted, or published in any fashion, including website display, without its express written consent. Contact Gold Medal for most current information.