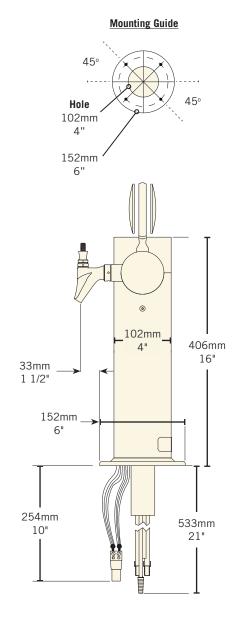

ovides years of service.
- All stainless steel contact with the beer for the ultimate in draft purity.



# METRO-T-4PSSKR-M

Polished Stainless Steel

Faucet knobs not included.







The integrated Kool-Rite module provides optimum cooling at the point of dispense. The module construction makes the installation process as simple as PLUG "N" POUR.

www.micromatic.com • 1 (866) 327-4159

METROPOLIS T MEDALLION - 4 FAUCET

Job Number:\_\_\_\_\_ Location: \_



| Part No.           | Faucets | Finish       | Dispense System    | Shipping Weight | Box Dimensions |
|--------------------|---------|--------------|--------------------|-----------------|----------------|
| ☐ METRO-T-4PSSKR-M | 4       | Polished S/S | Kool-Rite (Glycol) | TBD             | TBD            |

### **Dimensions**







Toll-Free: 1-866-327-4159 www.micromatic.com

#### West

19791 Bahama St. Northridge, CA 91324 Tel. (818) 701-9765 Fax. (818) 701-9844

#### Central

10726 North Second St. Machesney Park, IL 61115 Tel. (815) 968-7557 Fax. (815) 968-0363

#### Southeast

2364 Simon Ct. Brooksville, FL 34604 Tel. (352) 799-6331 Fax. (352) 796-2429

#### **Northeast**

4601 Saucon Creek Rd. Center Valley, PA 18034 Tel. (610) 625-4464 Fax. (610) 625-4466