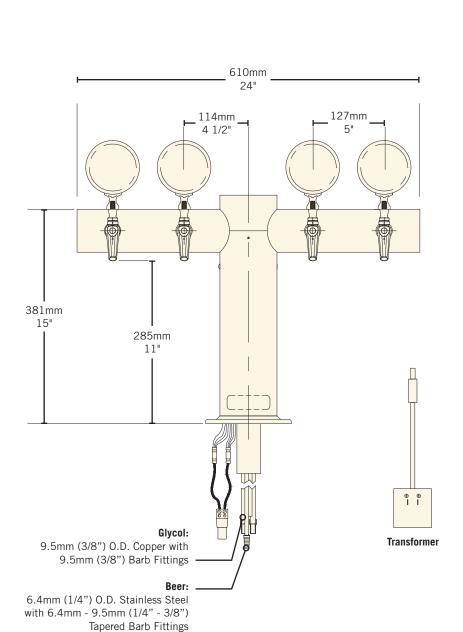

provides years of service.
- All stainless steel contact with the beer for the ultimate in draft purity.



# METRO-T-4PSSKR-M

Polished Stainless Steel

Faucet knobs not included.







The integrated Kool-Rite module provides optimum cooling at the point of dispense. The module construction makes the installation process as simple as PLUG "N" POUR.

www.micromatic.com • 1 (866) 327-4159

METROPOLIS T MEDALLION - 4 FAUCET

Job Number:\_\_\_\_\_ Location: \_



| Part No.           | Faucets | Finish       | Dispense System    | Shipping Weight | Box Dimensions |
|--------------------|---------|--------------|--------------------|-----------------|----------------|
| ☐ METRO-T-4PSSKR-M | 4       | Polished S/S | Kool-Rite (Glycol) | TBD             | TBD            |

### **Dimensions**







Toll-Free: 1-866-327-4159 www.micromatic.com

#### West

19791 Bahama St. Northridge, CA 91324 Tel. (818) 701-9765 Fax. (818) 701-9844

#### Central

10726 North Second St. Machesney Park, IL 61115 Tel. (815) 968-7557 Fax. (815) 968-0363

#### Southeast

2364 Simon Ct. Brooksville, FL 34604 Tel. (352) 799-6331 Fax. (352) 796-2429

#### **Northeast**

4601 Saucon Creek Rd. Center Valley, PA 18034 Tel. (610) 625-4464 Fax. (610) 625-4466