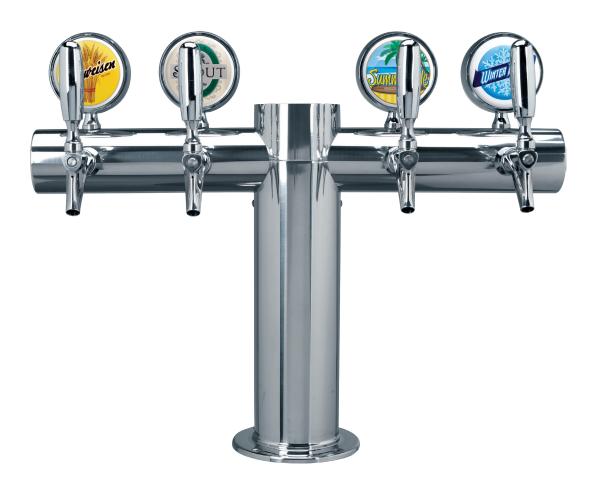

## METROPOLIS T MEDALLION - 4 FAUCET

- Metropolis draft towers have a distinctive art deco style.
- Illuminated brand medallions are an effective marketing tool.
- Durable polished stainless steel finish provides years of service.
- All stainless steel contact with the beer for the ultimate in draft purity.

# METRO-T-4PSSKR-M

Polished Stainless Steel

Faucet knobs not included.

The integrated Kool-Rite module provides optimum cooling at the point of dispense. The module construction makes the installation process as simple as PLUG "N" POUR.

www.micromatic.com • 1 (866) 327-4159

METROPOLIS T MEDALLION - 4 FAUCET

Job Number:\_\_\_\_\_ Location: \_

| Part No.           | Faucets | Finish       | Dispense System    | Shipping Weight | Box Dimensions |
|--------------------|---------|--------------|--------------------|-----------------|----------------|
| ☐ METRO-T-4PSSKR-M | 4       | Polished S/S | Kool-Rite (Glycol) | TBD             | TBD            |