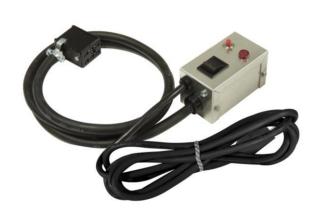

## **Specifications**

79074 Remote Control Assembly included (powers the bucket pump).

2114E Bucket Pump included with unit.

#### Features:

- Model 2150 includes a 79074 Remote Control Assembly and 2114E Bucket Pump.
- Remote Control Assembly powers the bucket pump. Reference the 2114E Specification Sheet.

**Electrical - Domestic** 