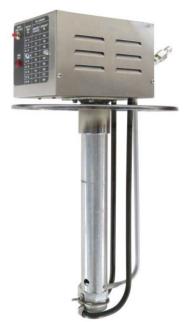

## **Specifications**

79074 Remote Control Assembly included (powers the bucket pump).

2114E Bucket Pump included with unit.

#### Features:

- Model 2150 includes a 79074 Remote Control Assembly and 2114E Bucket Pump.
- Remote Control Assembly powers the bucket pump. Reference the 2114E Specification Sheet.

**Electrical - Domestic** 