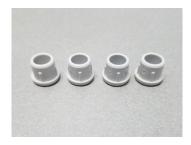

## Moon Stacking Sidechair

Spare Parts

Footpads USSP0280

| Reference | Description                   |
|-----------|-------------------------------|
| USSP0280  | FOOTPADS GAS CHAIR & ARMCHAIR |