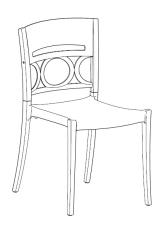

## Moon Stacking Sidechair

Overall Height: 32.5"
Overall Width: 19.5"
Overall Depth: 19.0"
Seat Height: 17.5"
Arm Height: Seat Depth: 17.3"
Seat Width: 16.9"
Unit Weight: 7.6 lbs

## Features & Benefits

Warranty: 3 Yrs.

- Rated to 300 pounds
- Meets ASTM B performance standards for commercial use
- Contemporary two color rendition of a traditional cast design of the antique world
- · Low backrest with a wide ergonomic seat
- Stacks for easy storage
- Easy to handle and move around patios and terraces
- · Can easily be cleaned with soap and water
- 3-year warranty

The Moon sidechair features a low backrest with a wide ergonomic seat. Easy to handle and move around patios and terraces.

Linen

1.1.25

Denim Blue/

Linen