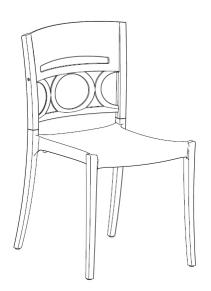

## Moon Stacking Sidechair

Overall Height: 32.5"
Overall Width: 19.5"
Overall Depth: 19.0"
Seat Height: 17.5"
Arm Height: Seat Depth: 17.3"
Seat Width: 16.9"
Unit Weight: 7.6 lbs

## Features & Benefits

Warranty: 3 Yrs.

- Rated to 300 pounds
- Meets ASTM B performance standards for commercial use
- Contemporary two color rendition of a traditional cast design of the antique world
- · Low backrest with a wide ergonomic seat
- Stacks for easy storage
- Easy to handle and move around patios and terraces
- · Can easily be cleaned with soap and water
- 3-year warranty

The Moon sidechair features a low backrest with a wide ergonomic seat. Easy to handle and move around patios and terraces.

Linen

1.1.25

Denim Blue/

Linen