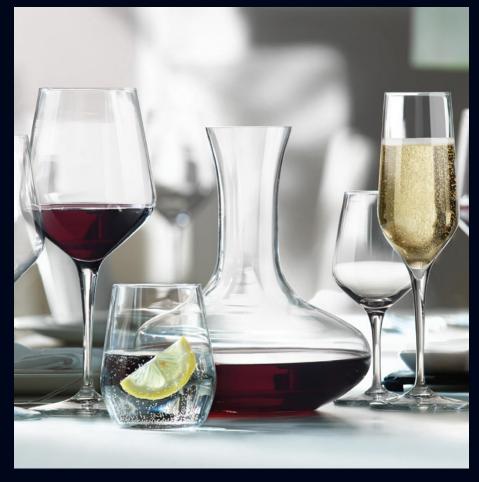

## ambitiously advanced, crafted to last

With thin laser-cut rims, pulled stem technology, and the XLT Treatment, Electra offers a wide range of modern and sophisticated stemware for even the most discerning taste. Boasting a dazzling shine and a completely transparent finish, whether hosting a rare wine tasting or decanting a perfectly paired vintage, Electra's elegant design and transparent finish provide the ultimate complement for any event. The XLT treatment is guaranteed to last the lifetime of the product and will not wear with time.

49950740 Electra XL (22 oz) H 9 1/2" M 4" T 2 3/4" B 3 1/4"

49950742 Multi-Purpose (15 oz) H 7 3/8" M 3 3/8" T 2 3/8" B 3"

49950741 Electra Large (18 1/2 oz) H 9 1/8" M 3 5/8" T 2 5/8" B 3"

49950746 Champagne Flute (7 3/4 oz) H 9 1/4" M 3" T 1 7/8" B 3"

49950743 Electra Medium (15 oz) H 8 5/8" M 3 3/8" T 2 3/8" B 3"

49950748 Long Drink (13 1/4 oz) H 5" M 3" T 2 3/8" B 2 1/8"

49950749

49950744 Electra Small (11 3/4 oz) H 8 1/8" M 3 1/4" T 2 1/4" B 3"

49950745 Electra XS (6 1/2 oz) H 6 3/8" M 2 5/8" T 1 7/8" B 2 1/2"

49950750 Stemless Wine (12 3/4 oz) Decanter (54 1/2 oz) H 3 7/8" M 3 1/4" T 2 3/8" B 2 1/2" H 8 1/4" M 7 1/8" T 2 1/2" B 3 7/8"