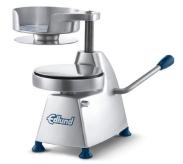

## New! EBP Series Burger Presses

Introducing Edlund's new EBP Series Burger Presses, the surest way to get consistent, perfectly formed burger patties with the thickness and pre-cooked weight you can control. Just place the pre-weighed meat into the forming cylinder and pull the handle. Push the handle back and your perfect burger rises, ready to cook.

## Features:

- Anodized Aluminum Construction
- 3 Models available: 4.5 inches, 5 inches, and 7 inches (approx.)
- Built-in Separator Sheet Holder
- Removable forming cylinder for easy cleaning
- ETL Sanitation Listed
- Cellophane separator sheets available as an accessory