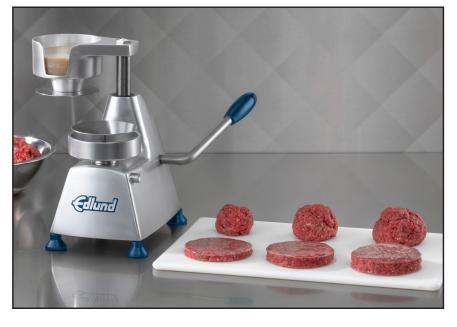

## New! EBP Series Burger Presses

Introducing Edlund's new EBP Series Burger Presses, the surest way to get consistent, perfectly formed burger patties with the thickness and pre-cooked weight you can control. Just place the pre-weighed meat into the forming cylinder and pull the handle. Push the handle back and your perfect burger rises, ready to cook.

Model EBP-450 shown with 4oz, 6oz, and 8oz patties