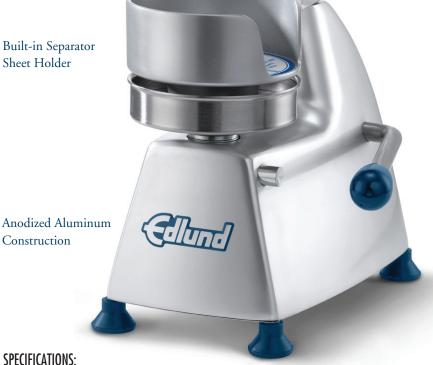

## Features:

- Anodized Aluminum Construction
- 3 Models available: 4.5 inches, 5 inches, and 7 inches (approx.)
- Built-in Separator Sheet Holder
- Removable forming cylinder for easy cleaning
- ETL Sanitation Listed
- Cellophane separator sheets available as an accessory