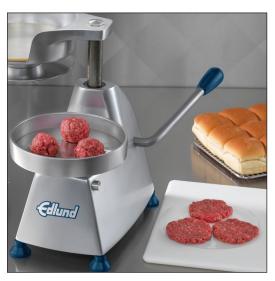

## New! EBP Series Burger Presses

Introducing Edlund's new EBP Series Burger Presses, the surest way to get consistent, perfectly formed burger patties with the thickness and pre-cooked weight you can control. Just place the pre-weighed meat into the forming cylinder and pull the handle. Push the handle back and your perfect burger rises, ready to cook.

Model EBP-450 shown with 4oz, 6oz, and 8oz patties