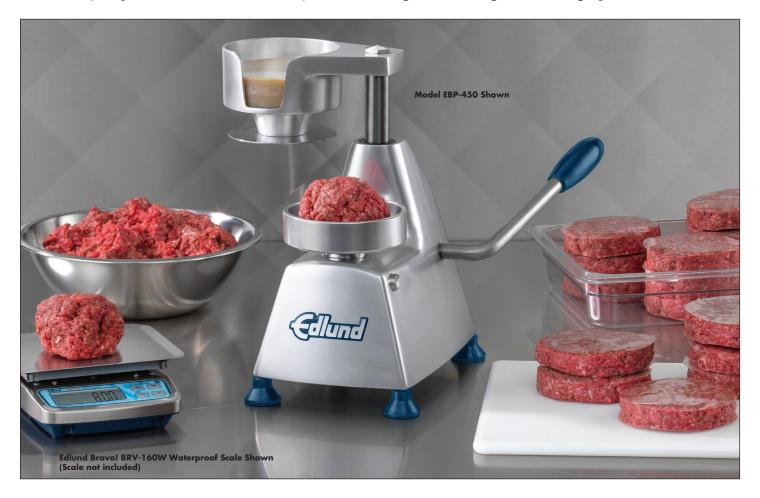

## New! EBP Series Burger Presses

Introducing Edlund's new EBP Series Burger Presses, the surest way to get consistent, perfectly formed burger patties with the thickness and pre-cooked weight you can control. Just place the pre-weighed meat into the forming cylinder and pull the handle. Push the handle back and your perfect burger rises, ready to cook.

Combine your press with an Edlund scale and you have a sizzling solution to high-volume burger production!

Model EBP-450 shown with 4oz, 6oz, and 8oz patties