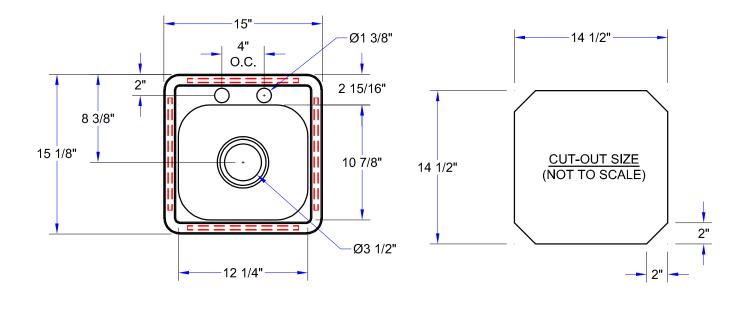

## "**PB-DIS1515**" **PRO-BOWL HAND SINKS** *Drop-In*, (1) 12<sup>1</sup>/<sub>2</sub>"x10<sup>1</sup>/<sub>2</sub>"x6" Bowl

#### FEATURES:

- One Piece Deep Drawn Bowl
- All Sink Bowls Have Large Liberal Radii Corners
- Includes Basket Drain
- Deck Mount Faucet Holes 4" On-Center

#### **SPECIFICATIONS:**

- Bowl: Stainless Steel Tops Are TIG Welded, Exposed Welds Are Polished To Match Adjacent Surface
- Bowl: Type 300 Stainless Steel Polish, Satin Finish
- Bracket: Type 300 Stainless Steel Polish, Satin Finish
  Drain: 3-1/2" Drain Opening, With 1-1/2" NPS Outlet
- Connection

### "PB-DIS1515" PRO-BOWL DROP-IN HAND SINKS

| MODEL           | BOWL SIZE<br>(L X W X H) | OVERALL SINK SIZE<br>(L X W X H) | WEIGHT (LBS) |
|-----------------|--------------------------|----------------------------------|--------------|
| PB-DISINK151506 | 12-1/2"x10-1/2"x6"       | 15"x15-1/8"x5-13/16"             | 12           |

## "PB-DIS1515" PRO-BOWL DROP-IN HAND SINKS

| MODEL           | BOWL SIZE<br>(L X W X H) | OVERALL SINK SIZE<br>(L X W X H) | WEIGHT (LBS) |
|-----------------|--------------------------|----------------------------------|--------------|
| PB-DISINK151506 | 12-1/2"x10-1/2"x6"       | 15"x15-1/8"x5-13/16"             | 12           |