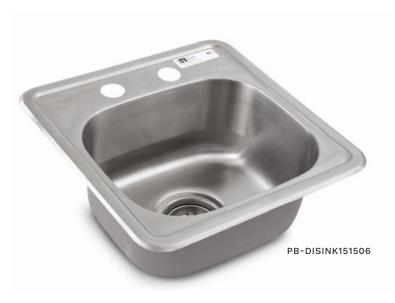

## "**PB-DIS1515**" **PRO-BOWL HAND SINKS** *Drop-In*, (1) 12<sup>1</sup>/<sub>2</sub>"x10<sup>1</sup>/<sub>2</sub>"x6" Bowl

### "PB-DIS1515" PRO-BOWL DROP-IN HAND SINKS

| MODEL           | BOWL SIZE<br>(L X W X H) | OVERALL SINK SIZE<br>(L X W X H) | WEIGHT (LBS) |
|-----------------|--------------------------|----------------------------------|--------------|
| PB-DISINK151506 | 12-1/2"x10-1/2"x6"       | 15"x15-1/8"x5-13/16"             | 12           |

## "PB-DIS1515" PRO-BOWL DROP-IN HAND SINKS

| MODEL           | BOWL SIZE<br>(L X W X H) | OVERALL SINK SIZE<br>(L X W X H) | WEIGHT (LBS) |
|-----------------|--------------------------|----------------------------------|--------------|
| PB-DISINK151506 | 12-1/2"x10-1/2"x6"       | 15"x15-1/8"x5-13/16"             | 12           |