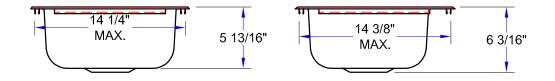

### "PB-DIS1515" PRO-BOWL DROP-IN HAND SINKS

| MODEL           | BOWL SIZE<br>(L X W X H) | OVERALL SINK SIZE<br>(L X W X H) | WEIGHT (LBS) |
|-----------------|--------------------------|----------------------------------|--------------|
| PB-DISINK151506 | 12-1/2"x10-1/2"x6"       | 15"x15-1/8"x5-13/16"             | 12           |

## "PB-DIS1515" PRO-BOWL DROP-IN HAND SINKS

| MODEL           | BOWL SIZE<br>(L X W X H) | OVERALL SINK SIZE<br>(L X W X H) | WEIGHT (LBS) |
|-----------------|--------------------------|----------------------------------|--------------|
| PB-DISINK151506 | 12-1/2"x10-1/2"x6"       | 15"x15-1/8"x5-13/16"             | 12           |