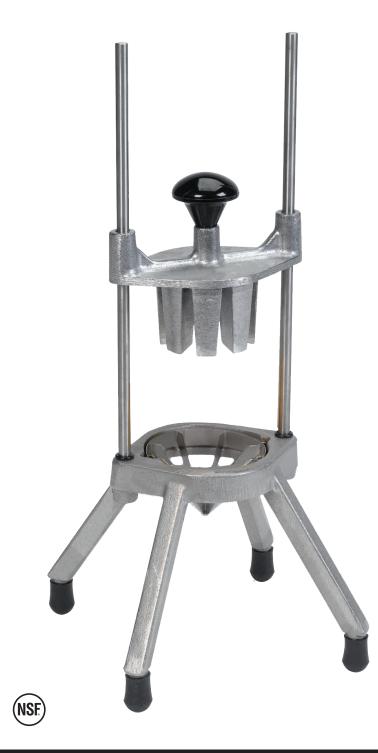

## economy wedge cutter

models : GS4560-6, 6-section | GS4560-8, 8-section

Forget using a knife. Create citrus, tomato and other fruit and veggie wedges with one quick top-down.

## FEATURES

- · Wedge fruits and vegetables
- Aluminum body with non-skid feet
- Save time, money and effort