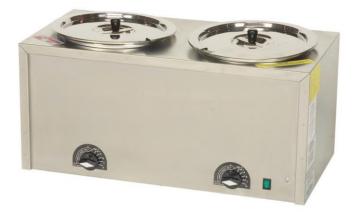

## **Carmel Apple Dip Warmer**

Model No. 4211

## **Specifications**

Overall Dimensions: Width: 22" Depth: 11" Height: 12"

Electrical - Domestic 120V 600 WATTS 50/60 Hz (NEMA 5-15P) Plug

NEMA 5-15P

Gold Medal Products Co. 10700 Medallion Drive, Cincinnati, OH 45241