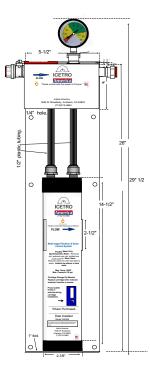

## **Specifications**

| Dimensions         | 26" X 5.5" X 3.75" |
|--------------------|--------------------|
| Connection         | 1/2" FNPT          |
| Max. PSI           | 125                |
| Max Temp.          | 100º F             |
| Flow Rate          | 2.8 gpm            |
| Sediment Reduction | 5 micron           |
| Shipping Weight    | 9 lbs.             |