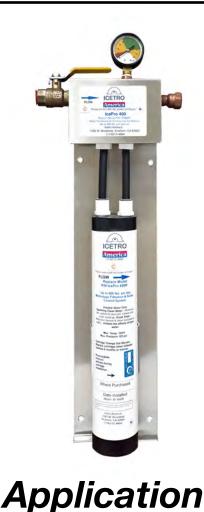

## Model: IcePro 400 For 400 Lb./Day Ice Makers

ICETRO America utilizes the IcePro water treatment systems in providing built in prefiltration to all of our systems as well as controlling scale with a patented blend called

Citryne\*. The IcePro series is a complete system without the need to add additional pre-filtration or scale control.

The IcePro 400 is a single cartridge water treatment system designed to reduce sediment, chlorine, taste and odors. The system filters to 5 micron and utilizes Citryne to eliminate water related problems caused by scale build up.

## **Specifications**

| Dimensions         | 26" X 5.5" X 3.75" |
|--------------------|--------------------|
| Connection         | 1/2" FNPT          |
| Max. PSI           | 125                |
| Max Temp.          | 100º F             |
| Flow Rate          | 2.8 gpm            |
| Sediment Reduction | 5 micron           |
| Shipping Weight    | 9 lbs.             |