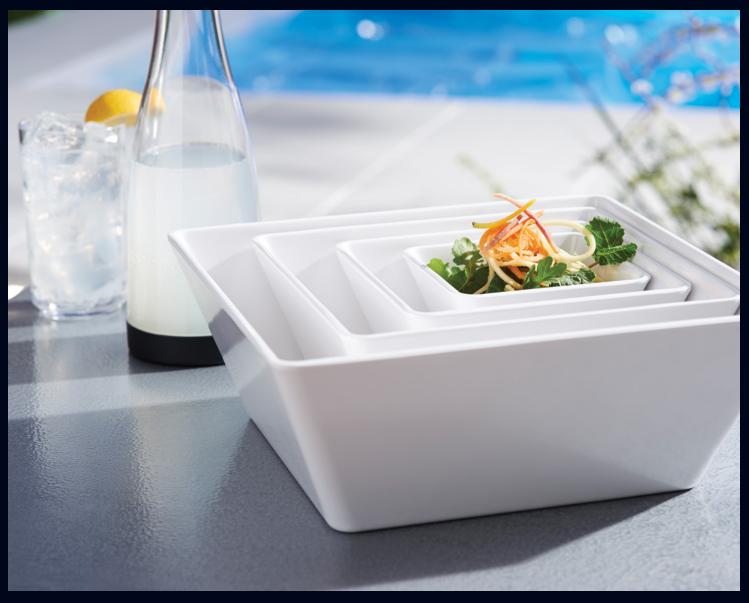

## quality melamine bowls

An assortment of sleek and versatile multi-sized square bowls make up the Quadro collection. Perfect for individual serving, family style or buffet; Quadro is an extremely durable and stylish addition to the tabletop and buffet.

Square Bowl **7040DD203** L W 11 3/4" H 4 1/2" (6 1/2 qts)

Square Bowl **7040DD202** L W 9 1/2" H 4" (3 1/2 qts)

Square Bowl **7040DD201** L W 7″ H 3 1/4″ (45 oz)

Square Bowl **7040DD200** L W 51/8" H 2 3/4" (18 1/2 oz)