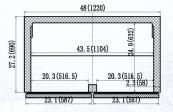

Warranty: 2-Years Parts & Labor, 5 Years on Compressor

| MODEL  | DOORS | EXT DIMENSIONS<br>W x D x H | INT. DIMENSIONS<br>W x D x H | AMPS | H.P. | SHIP<br>WEIGHT |
|--------|-------|-----------------------------|------------------------------|------|------|----------------|
| EKSP48 | 2     | 48.2 x 29.9 x 43.2          | 43.5 x 25.6 x 24.5           | 7    | 1/2  | 322 lbs        |