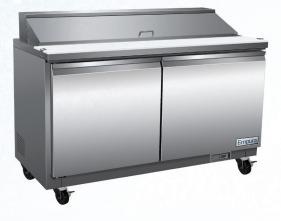

## Salad / Sandwich Prep Table

## **Features**

- CFC free refrigerant and foam insulation
- Electronic thermostat and digital LED temperature display for accurate control and easy reading
- Easy to mount 2.5" casters (two lockable in front) are standard with all units
- Self-closing doors that remain open at 90 degrees
- Magnetic gasket can be replaced without any tools
- Adjustable, heavy-duty epoxy coated wire shelves (one per door)
- Stainless steel framework construction
- Auto defrosting and auto evaporation of condensation water
- 1/6 x 4" PC pans & 11.4" PE cutting board included

\* Unit comes with 4" pans, but can accommodate 6" pans. (not included and is not offered as an accessory)

- Exterior: 430 stainless steel top, front & sides. Aluminum back panel & galvanized bottom
- Interior: 304 stainless steel floor, ABS sides & door backs. Aluminum back panel
- Temperature: 33 to  $41^{\circ}$ F / 0.5 to  $5^{\circ}$ C
- $\bullet$  Electrical: 115/60/1 with NEMA 5-15P plug