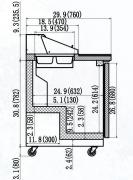

Warranty: 2-Years Parts & Labor, 5 Years on Compressor

| MODEL  | DOORS | EXT DIMENSIONS<br>W x D x H | INT. DIMENSIONS<br>W x D x H | AMPS | H.P. | SHIP<br>WEIGHT |
|--------|-------|-----------------------------|------------------------------|------|------|----------------|
| EKSP48 | 2     | 48.2 x 29.9 x 43.2          | 43.5 x 25.6 x 24.5           | 7    | 1/2  | 322 lbs        |