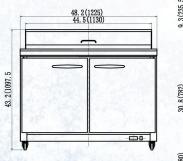

Warranty: 2-Years Parts & Labor, 5 Years on Compressor

| MODEL  | DOORS | EXT DIMENSIONS<br>W x D x H | INT. DIMENSIONS<br>W x D x H | AMPS | H.P. | SHIP<br>WEIGHT |
|--------|-------|-----------------------------|------------------------------|------|------|----------------|
| EKSP48 | 2     | 48.2 x 29.9 x 43.2          | 43.5 x 25.6 x 24.5           | 7    | 1/2  | 322 lbs        |