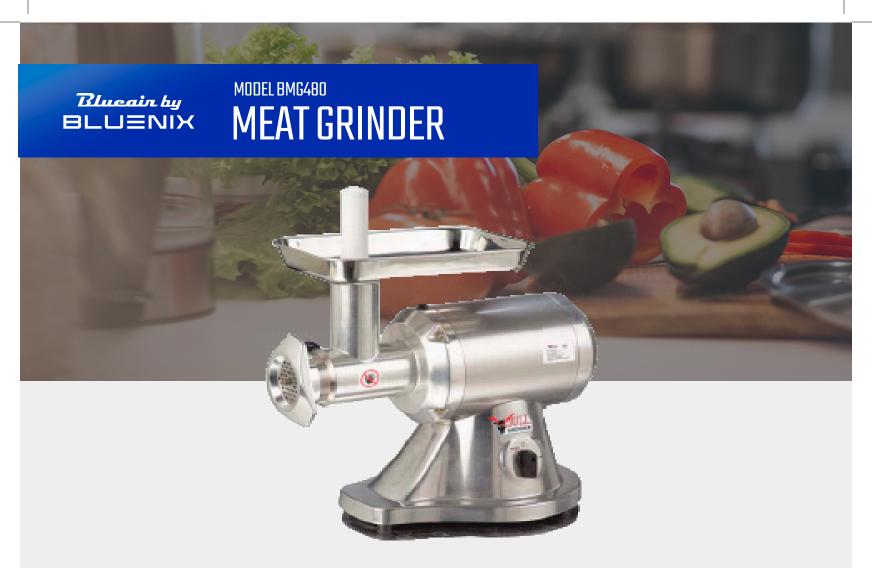

## STANDARD FEATURES



- Gear Powered Screw Motor (1Hp Heavy Duty Motor) This provides you with the essential function to grind meat at a swift pace without crushing or mashing the product.
- Other Important Benefits Bull Grinder provides superior performance to handle most tough meat and food grinding jobs. This heavy-duty machine grinds 9 to 14 lbs per minute.
- The Reverse Switch This special feature is intended to maximize productivity by reducing operator fatigue and discomfort.

- High Quality Stainless Steel Surfaces Meat product will only contact the high quality stainless steel surfaces to ensure cleanliness as well as safety.
- Easily Removed and Cleaned The bowl assembly and feeding tray can be easily removed and cleaned without the inconvenience of using tools.
- Safety Open