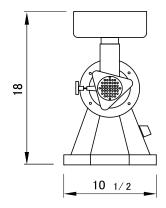

ortant Benefits Bull Grinder provides superior performance to handle most tough meat and food grinding jobs. This heavy-duty machine grinds 9 to 14 lbs per minute.
- The Reverse Switch This special feature is intended to maximize productivity by reducing operator fatigue and discomfort.

- High Quality Stainless Steel Surfaces Meat product will only contact the high quality stainless steel surfaces to ensure cleanliness as well as safety.
- Easily Removed and Cleaned The bowl assembly and feeding tray can be easily removed and cleaned without the inconvenience of using tools.
- Safety Opening Function The stainless steel bowl assembly also includes a safety opening function to decrease the possibility of injuries to the user.







1.886.677.8500



## **BMG480**

Top view



Front view



Side view



Rear view



## PRODUCT SPECIFICATION



blueairfse.com