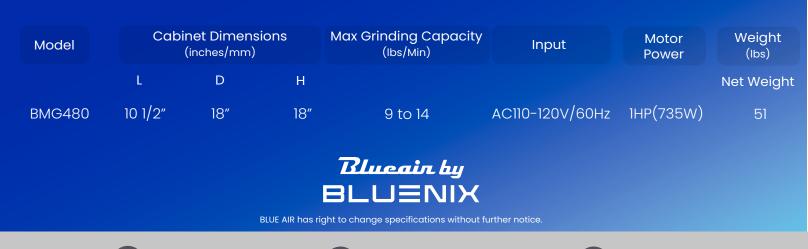

ance to handle most tough meat and food grinding jobs. This heavy-duty machine grinds 9 to 14 lbs per minute.
- The Reverse Switch This special feature is intended to maximize productivity by reducing operator fatigue and discomfort.

- High Quality Stainless Steel Surfaces Meat product will only contact the high quality stainless steel surfaces to ensure cleanliness as well as safety.
- Easily Removed and Cleaned The bowl assembly and feeding tray can be easily removed and cleaned without the inconvenience of using tools.
- Safety Opening Function The stainless steel bowl assembly also includes a safety opening function to decrease the possibility of injuries to the user.







1.886.677.8500



## **BMG480**

Top view



Front view



Side view



Rear view



## PRODUCT SPECIFICATION



blueairfse.com