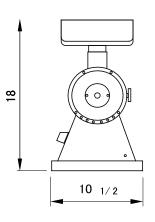

er provides superior performance to handle most tough meat and food grinding jobs. This heavy-duty machine grinds 9 to 14 lbs per minute.
- The Reverse Switch This special feature is intended to maximize productivity by reducing operator fatigue and discomfort.

- High Quality Stainless Steel Surfaces Meat product will only contact the high quality stainless steel surfaces to ensure cleanliness as well as safety.
- Easily Removed and Cleaned The bowl assembly and feeding tray can be easily removed and cleaned without the inconvenience of using tools.
- Safety Opening Function The stainless steel bowl assembly also includes a safety opening function to decrease the possibility of injuries to the user.







1.886.677.8500



## **BMG480**

Top view



Front view



Side view



Rear view



## PRODUCT SPECIFICATION



blueairfse.com