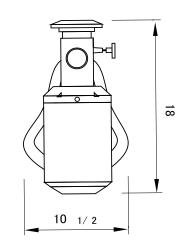

t.
- Other Important Benefits Bull Grinder provides superior performance to handle most tough meat and food grinding jobs. This heavy-duty machine grinds 9 to 14 lbs per minute.
- The Reverse Switch This special feature is intended to maximize productivity by reducing operator fatigue and discomfort.

- High Quality Stainless Steel Surfaces Meat product will only contact the high quality stainless steel surfaces to ensure cleanliness as well as safety.
- Easily Removed and Cleaned The bowl assembly and feeding tray can be easily removed and cleaned without the inconvenience of using tools.
- Safety Opening Function The stainless steel bowl assembly also includes a safety opening function to decrease the possibility of injuries to the user.







1.886.677.8500



## **BMG480**

Top view



Front view



Side view



Rear view



## PRODUCT SPECIFICATION



blueairfse.com