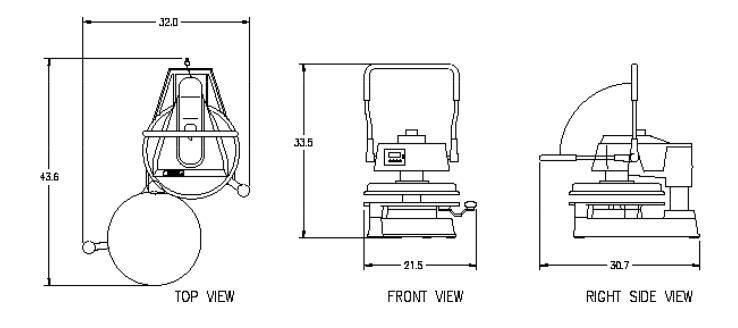

## Equipment Details

| Temperature Control | Yes       | Pies Per Hour   | 200+         |
|---------------------|-----------|-----------------|--------------|
| Maximum Heat        | 450F/232C | Shipping Weight | 175lbs/79kg  |
| Programmable Timer  | Yes       | Machine Weight  | 140lbs/63kg  |
| Thickness Control   | Yes       | Voltage         | 120/220/240  |
| ON/OFF Switch       | Yes       | Wattage         | 1500         |
| Power Cord Length   | 72"       | Amps            | 12.5/6.3/6.8 |