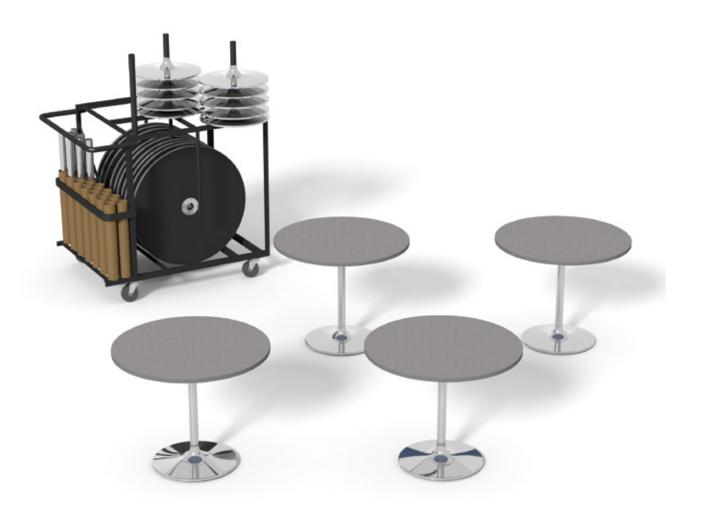

PS Furniture technology has reinvented the traditional "knock-down" style reception table. With patented lightweight panel technology, Revolution® Cafe Tables weigh 1/2 of the competition. They also store unlike any other cafe table - 20 tables store in only 10 square feet! What makes this work is the internal column connection, so Revolution® Reception Tables store like discs, flat against one another. 20 in 10...amazing!

## **TRANSPORT**

A single person can move 20 of our Revolution® Cafe Tables packaged in a Revolution® cart through a standard doorway (32" W) and even inside a passenger elevator!