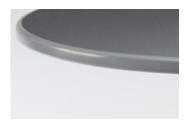

## MAXX EDGE®

With your choice of Formica® and Wilsonart® laminate finishes, plus a rich-looking 30mm profile, Revolution® tables never need to be covered. MAXX Edge® adds a perfect finish to your tables and comes in six colors.