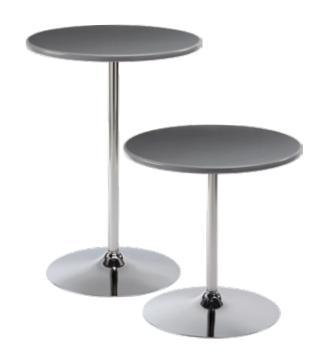

## **BASE CHOICES**

Black Trumpet\*

Polished Chrome Trumpet\*

Brushed Nickel Trumpet\*

Black X-Base

Brushed Silver X-Base

<sup>\*</sup>Weighted trumpet base option also available in a package that includes a larger transport cart than pictured above. Please call for details.