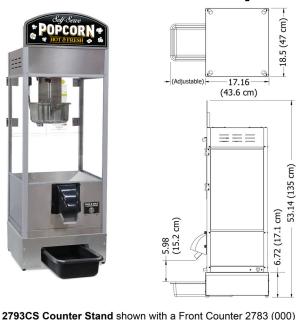

## Counter Stand and Catch Bin for 2783

Model No. 2793CS and 2793CB

#### **Overall Dimensions:**

Width: See drawing above.

Depth: Height:

Reference the Spec Sheet for the 2783 Series ReadyPop Jr. for popper unit specifications.

#### Model 2793CS Features:

- Stainless steel stand—for use with a front or back counter ReadyPop® Jr. (sold separately).
- Rubber feet.
- Removable plastic debris bin (adjustable cabinet stop to set bin extension from stand).