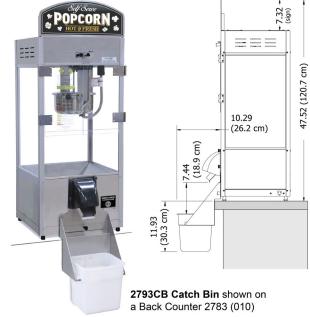

## Counter Stand and Catch Bin for 2783

Model No. 2793CS and 2793CB

#### **Overall Dimensions:**

Width: See drawing above.

Depth: Height:

Reference the Spec Sheet for the 2783 Series ReadyPop Jr. for popper unit specifications.

#### Model 2793CB Features:

- Stainless steel bin holder—for use with a front or back counter ReadyPop® Jr. (sold separately).
- Attaches behind the existing chute cover, no additional fasteners required.
- Removable, 8 qt. plastic debris bin.