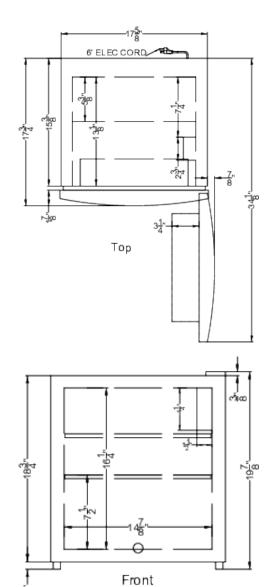

### **MB42SS Specifications:**

| Overview                   |                   |  |
|----------------------------|-------------------|--|
| Height of Cabinet          | 19.5" (50 cm)     |  |
| Height to Hinge Cap        | 19.88" (50 cm)    |  |
| Width                      | 17.63" (45 cm)    |  |
| Width with Door Open       | 18.5" (47 cm)     |  |
| Depth                      | 17.75" (45 cm)    |  |
| Depth with door at 90°     | 34.13" (87 cm)    |  |
| Capacity                   | 1.6 cu.ft. (45 L) |  |
| Defrost Type               | Automatic         |  |
| Door                       | Stainless Steel   |  |
| Cabinet                    | Black             |  |
| US Electrical Safety       | ETL               |  |
| Canadian Electrical Safety | ETL-C             |  |
| Energy Usage/Year          | 270.0kWh/year     |  |
| Amps                       | 0.7               |  |
| Voltage/Frequency          | 115 V AC/60 Hz    |  |
| Weight                     | 31.0 lbs. (14 kg) |  |
| Shipping Weight            | 42.0 lbs. (19 kg) |  |
| Parts & Labor Warranty     | 1 Year            |  |
| Compressor Warranty        | 5 Years           |  |
| UPC                        | 761101102979      |  |
| Refrigerator Features      |                   |  |
| Door Swing                 | RHD               |  |
| Reversible                 | Yes               |  |
| Shelf Type                 | Plastic           |  |
| Shelf Qty                  | 2                 |  |
| Full Door Shelf Qty        | 1                 |  |
| Half Door Shelf Qty        | 1                 |  |
| Adjustable Shelves         | Yes               |  |
| Thermostat Type            | Dial              |  |
| Refrigerant Type           | R600a             |  |
| Refrigerant Amount         | 0.42oz.           |  |
| High Side PSI              | 120.0             |  |
| Low Side PSI               | 70.0              |  |
| Level Legs Qty             | 2                 |  |
| Temperature Range          | 34 - 46°F         |  |
| Sound Level                | 32.9 dB           |  |
| Dimensions                 |                   |  |
| Interior Height            | 16.25" (41 cm)    |  |
|                            |                   |  |

| Interior Width         | 14.88" (38 cm) |
|------------------------|----------------|
| Interior Depth         | 13.13" (33 cm) |
| Compressor Step Height | 7.5" (19 cm)   |
| Compressor Step Width  | 14.88" (38 cm) |
| Compressor Step Depth  | 5.38" (14 cm)  |