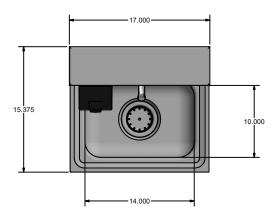

## **Options:**

- Upgraded Faucets & Drains
- Other Plumbing Accessories Call For Details

| Part Number          | Unit Size                                       | Bowl Dim.      | Faucet / Spout | Included    | Drain         | Product Weight |
|----------------------|-------------------------------------------------|----------------|----------------|-------------|---------------|----------------|
|                      | (I x w x h)                                     | (l x w x d)    | Mounting       | Faucet      | Size          | (lbs)          |
| BKHS-W-1410-1-4DTDPG | 17" x 15 <sup>3/8</sup> " x 32 <sup>1/8</sup> " | 14" x 10" x 5" | 1 Hole Splash  | BKF-WMB-6-G | <b>3</b> 1/2″ | 20.00          |