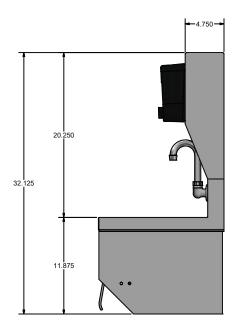

## **Options:**

- Upgraded Faucets & Drains
- Other Plumbing Accessories Call For Details

| Part Number          | Unit Size                                       | Bowl Dim.      | Faucet / Spout | Included    | Drain         | Product Weight |
|----------------------|-------------------------------------------------|----------------|----------------|-------------|---------------|----------------|
|                      | (I x w x h)                                     | (l x w x d)    | Mounting       | Faucet      | Size          | (lbs)          |
| BKHS-W-1410-1-4DTDPG | 17" x 15 <sup>3/8</sup> " x 32 <sup>1/8</sup> " | 14" x 10" x 5" | 1 Hole Splash  | BKF-WMB-6-G | <b>3</b> 1/2″ | 20.00          |