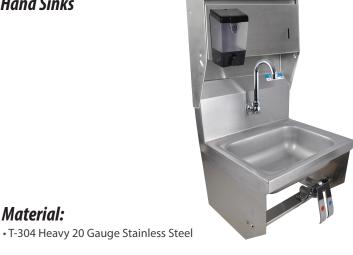

## 14" x 10" 1 Hole Splash Mount Hand Sink w/ Towel Dispenser

## Stainless Steel Hand Sinks

Material:

## **Certifications:**

Use your smart phone to scan the above QR code to visit our website: www.bk-resources.com

- Wall Mounting Hardware Included
- Includes Soap Dispenser (BK-SD)
- Drain Included
- Marine Edge
- Accommodates BK-MFPT "C" Fold Towels
- 6" Swing Spout (BKF-WMG-6-G)