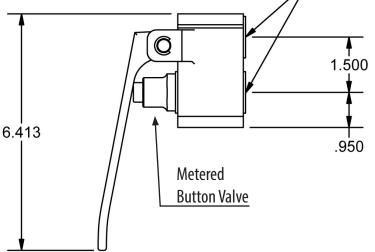

#### **Certifications:**

Certified to NSF/ANSI/CAN 61-G & 372

Due to our commitment to improving our products, specifications are subject to change without notice.

1/2NPT

888-310-4393 • 120 Frontage Road, Altamont, IL 62411 • www.bk-resources.com