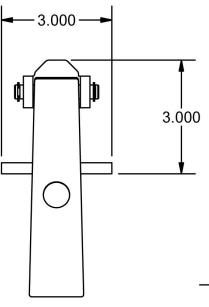

# Single Pedal Metering Knee Valve

Model: BKSMKV-G, Lead Free

### **Product Specifications:**

- Cast Body
- •Adjustable Metered Valve
- Default cycle time set at the CDC recommendation of 20 seconds for handwashing
- Chrome Plated Pedals