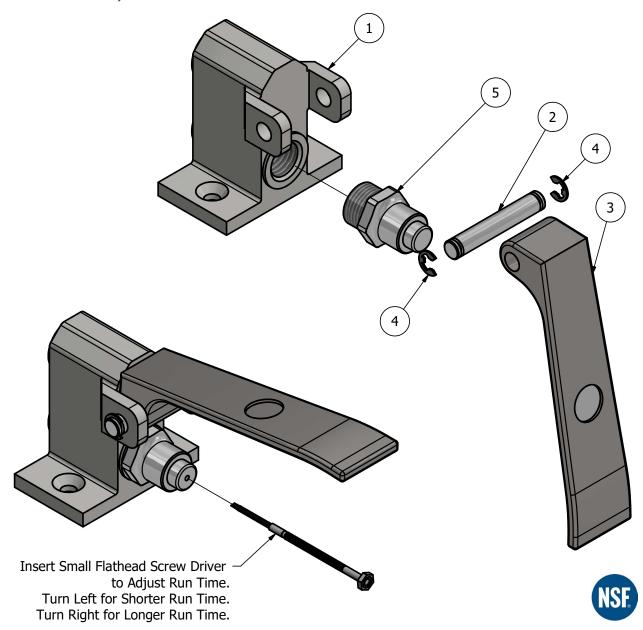

### **Exploded Parts Detail:**

| Diagram # | Quantity | Part Number | Description    |
|-----------|----------|-------------|----------------|
| 1         | 1        | BKSPKV-G    | Valve Body     |
| 2         | 1        | BKSPKV-PIN  | Pin            |
| 3         | 1        | BKKV-HP/CP  | Lever          |
| 4         | 2        | BKKV-ECLIP  | E-Clip         |
| 5         | 1        | MF-MV       | Metering Valve |