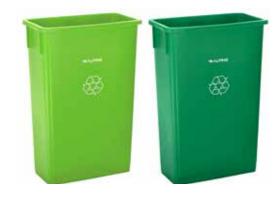

**Available in either Lime Green or Green** 

Stackable for space-saving storage

Sold as Singles or in a 3-Pack in both colors