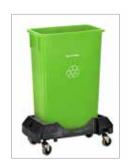

## Slim Trash/Recycling Receptacle

Created for high-traffic areas with limited space but can be utilized in any environment. It can be used for offices, kitchens, restaurants, cafeterias, daycare facilities, your home kitchen, or even a garage. If you are tight on space, the slim design allows you to hold a substantial amount of waste while not compromising valuable space. It is easy to clean and maintain, as well as withstanding daily wear and tear. Our receptacles are a vibrant lime green hue which makes them easily visible, ensuring everyone is alerted to where to discard their waste. An added benefit is with the help of our Alpine Dolly; you connect several of the Slim Trash Cans, making waste removal quick and easy while reducing worker strain. Our Alpine Slim Trash/Recycling Receptacle is a product you are guaranteed to have for many years.

• Manageable: Can be easily cleaned and sanitized.

• Waste Removal: Can be utilized with our Alpine Dolly to connect multiple trash cans together for easy disposal.

| ITEM NUMBER   | DESCRIPTION                                        |
|---------------|----------------------------------------------------|
| ALP477-LGRN   | SINGLE Slim Trash/Recycling Receptacle, Lime Green |
| ALP477-LGRN-3 | 3-PACK Slim Trash/Recycling Receptacle, Lime Green |
| ALP477-GRN    | SINGLE Slim Trash/Recycling Receptacle, Green      |
| ALP477-GRN-3  | 3-PACK Slim Trash/Recycling Receptacle, Green      |