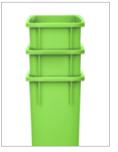

**Available in either Lime Green or Green** 

Stackable for space-saving storage

Sold as Singles or in a 3-Pack in both colors