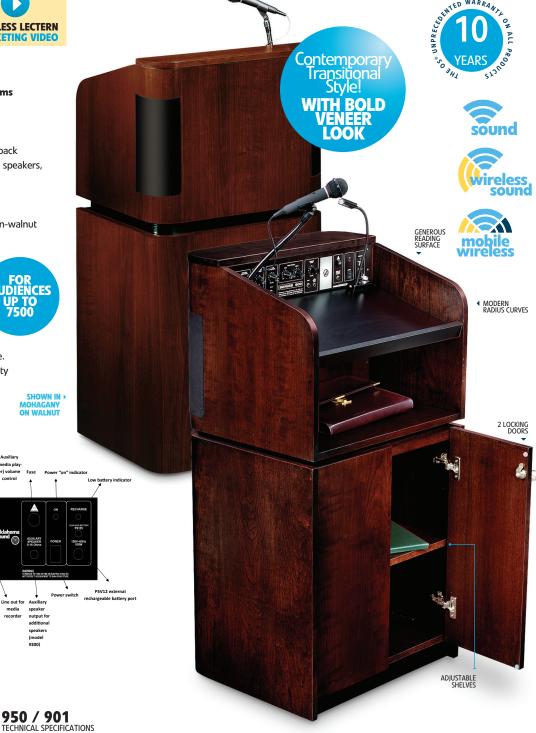

## Combo Floor Sound Lectern MODEL #950/901

**FEATURES** 

- A gorgeous bold sound lectern, perfect for commanding a dignified presence in settings like conference and meeting rooms
- Two Microphones: one Handheld (9' cable) and one Tie-Clip/Lavaliere (10' cable)
- · A flexible gooseneck arm and digital time piece
- Upgraded Shock Mount holder to prevent feedback
- · Input/Output lines for Media players, extension speakers, recording and playing MP3s
- Four 4" speakers with radius-style grilles are mounted directly into the unit's curved corners
- · Features cabinetry of a rich wood mahogany-on-walnut veneer over a solid plywood core
- · Contemporary-style radius curved corners and contoured edging
- Three sizeable storage spaces and two adjustable shelves
- · Two locking doors with fingertip indents for easy opening
- · Halogen reading lamp (with dimmer) to illuminate the ample 22"x14" reading surface.
- · Four concealed easy-roll casters for easy mobility
- Ships Fully Assembled

MIC MOUNT

DIMENSIONS 28"H x 24"W x 20"D WEIGHT 175 lbs. SHELF 11"H x 16"D x 22"W POWER OUTPUT 75 Watts MICROPHONES

2 Condenser type: Handheld w/ 9' Cable; Tie-Clip/Lavalier w/ 10' Cable SPEAKERS Four 4" High Efficiency INPUTS WIRELESS Switchable; Two Freq OUTPUTS Line out 1: Extension Speaker, Line out 2: Media Plaver CONTROLS Four Volume, Bass/Treble, On/Off FUSE Internally mounted, 2A POWER SUPPLY 117V AC; 12V DC with Optional Battery RECHARGER Internally mounted; with LED indicator