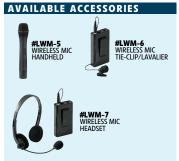

and two adjustable shelves
- · Two locking doors with fingertip indents for easy opening
- · Halogen reading lamp (with dimmer) to illuminate the ample 22"x14" reading surface.
- · Four concealed easy-roll casters for easy mobility
- Ships Fully Assembled









MIC MOUNT

DIMENSIONS 28"H x 24"W x 20"D WEIGHT 175 lbs. SHELF 11"H x 16"D x 22"W POWER OUTPUT 75 Watts MICROPHONES

2 Condenser type: Handheld w/ 9' Cable; Tie-Clip/Lavalier w/ 10' Cable SPEAKERS Four 4" High Efficiency INPUTS WIRELESS Switchable; Two Freq OUTPUTS Line out 1: Extension Speaker, Line out 2: Media Plaver CONTROLS Four Volume, Bass/Treble, On/Off FUSE Internally mounted, 2A POWER SUPPLY 117V AC; 12V DC with Optional Battery RECHARGER Internally mounted; with LED indicator

SM - Stock Mount to prevent feedback