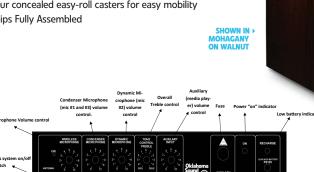

## Combo Floor Sound Lectern MODEL #950/901

**FEATURES** 

- A gorgeous bold sound lectern, perfect for commanding a dignified presence in settings like conference and meeting rooms
- Two Microphones: one Handheld (9' cable) and one Tie-Clip/Lavaliere (10' cable)
- · A flexible gooseneck arm and digital time piece
- Upgraded Shock Mount holder to prevent feedback
- · Input/Output lines for Media players, extension speakers, recording and playing MP3s
- Four 4" speakers with radius-style grilles are mounted directly into the unit's curved corners
- · Features cabinetry of a rich wood mahogany-on-walnut veneer over a solid plywood core
- · Contemporary-style radius curved corners and contoured edging
- Three sizeable storage spaces and two adjustable shelves
- · Two locking doors with fingertip indents for easy opening
- · Halogen reading lamp (with dimmer) to illuminate the ample 22"x14" reading surface.
- · Four concealed easy-roll casters for easy mobility
- Ships Fully Assembled

MIC MOUNT

DIMENSIONS 28"H x 24"W x 20"D WEIGHT 175 lbs. SHELF 11"H x 16"D x 22"W POWER OUTPUT 75 Watts MICROPHONES

2 Condenser type: Handheld w/ 9' Cable; Tie-Clip/Lavalier w/ 10' Cable SPEAKERS Four 4" High Efficiency INPUTS WIRELESS Switchable; Two Freq OUTPUTS Line out 1: Extension Speaker, Line out 2: Media Plaver CONTROLS Four Volume, Bass/Treble, On/Off FUSE Internally mounted, 2A POWER SUPPLY 117V AC; 12V DC with Optional Battery RECHARGER Internally mounted; with LED indicator