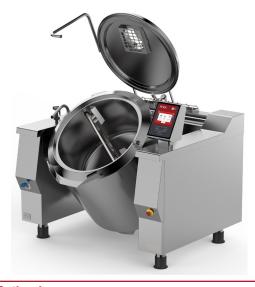

# Data sheet UPRIG122M\_V1

#### **Constructive Features**

- cooking vessel in stainless steel AISI 316 (thickness 25-40/10) specifically intended for the processing of particularly acid products. Jacket in stainless steel AISI 304. Vessel with electric tilting on front part insulated lid with double cover in stainless steel AISI 304 (thickness 20/10), with ergonomic handle, balanced by
- means of gas springs
- self-supporting frame in stainless steel AISI 304 (thickness 30-40/10)
- heat insulation guaranteed by panels in thick glass fibre
- outer cover in stainless steel AISI 304, fine satin finish (thickness 12-15/10)
  adjustable feet in stainless steel AISI 304 to ensure levelling, with removable cover for cleaning operations
  fast accessibility to the main functional parts (electronic card, fuses, thermostats...) only removing the frontal panels
- protection level IPX4

## **Functional Features General**

- heating by means of high efficiency stainless steel tube burners
- automatic ignition and flame control system without pilot burner
   heating controlled by electronic board with automatic activation of minimum 4 °F before the SETPOINT and by pressure switch set at 8.7 bar to prevent steam outlet from the safety valve and unnecessary power waste
- temperature control by means of two probes (product, jacket)
- breather valve eliminating air from inside the jacket to make heating faster using saturated steam
- pressure controlled by means of pressure switch 8.7 bar, safety valve (12.3 PSI), vacuum valve and analogic pressure gauge
- automatic filling of the double-jacket
- 2 arms mixingtool made of AISI 304 equipped with 4 removable POM scrapers. The mixer can be completely removed to help cleaning operations, and programmed from the control panel depending on the product that has to be worked. The scrapers can be easily removed and installed by a snap-fit system without any screws,
- electronic control by means of multifunctional keyboard with Touch Screen 7" and easy and clear messages
- USB connection to download HACCP data, update the software and load cooking programs
- ability to interrogate the machine using communication protocol MODBUS over RS485 serial interface