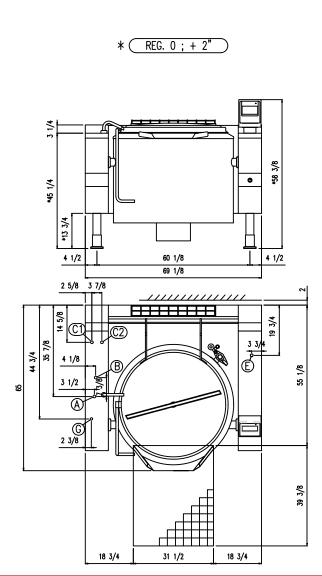

# **Data sheet** UPRIG122M\_V1

| imensions | weights | and | capacities |
|-----------|---------|-----|------------|
|-----------|---------|-----|------------|

| apacities                 |                                                                                  |                                                                                                                                       |                                                                                                                                                                                                                                                                                                                                                                                             |                                                                                                                                                                                                                                                                                                                                                                                                                                                                     |
|---------------------------|----------------------------------------------------------------------------------|---------------------------------------------------------------------------------------------------------------------------------------|---------------------------------------------------------------------------------------------------------------------------------------------------------------------------------------------------------------------------------------------------------------------------------------------------------------------------------------------------------------------------------------------|---------------------------------------------------------------------------------------------------------------------------------------------------------------------------------------------------------------------------------------------------------------------------------------------------------------------------------------------------------------------------------------------------------------------------------------------------------------------|
| 69 1/8 inches             | Vessel diameter                                                                  | 39 3/8 inches                                                                                                                         | Weight                                                                                                                                                                                                                                                                                                                                                                                      | 1731 lbs                                                                                                                                                                                                                                                                                                                                                                                                                                                            |
| 65 inches                 | Vessel height                                                                    | 27 1/2 inches                                                                                                                         |                                                                                                                                                                                                                                                                                                                                                                                             |                                                                                                                                                                                                                                                                                                                                                                                                                                                                     |
| 58 3/8 inches             | Capacity                                                                         | 122 gal                                                                                                                               |                                                                                                                                                                                                                                                                                                                                                                                             |                                                                                                                                                                                                                                                                                                                                                                                                                                                                     |
|                           |                                                                                  |                                                                                                                                       |                                                                                                                                                                                                                                                                                                                                                                                             |                                                                                                                                                                                                                                                                                                                                                                                                                                                                     |
| 464 Nm                    | Mixer power                                                                      | 2.20 Kw                                                                                                                               | Mixing speed                                                                                                                                                                                                                                                                                                                                                                                | 12-40 Rpm                                                                                                                                                                                                                                                                                                                                                                                                                                                           |
|                           |                                                                                  |                                                                                                                                       |                                                                                                                                                                                                                                                                                                                                                                                             |                                                                                                                                                                                                                                                                                                                                                                                                                                                                     |
| 25÷50 PSI                 | Cold water inlet (B)                                                             | 3/4"                                                                                                                                  | Hot water inlet (A)                                                                                                                                                                                                                                                                                                                                                                         | 3/4"                                                                                                                                                                                                                                                                                                                                                                                                                                                                |
|                           |                                                                                  |                                                                                                                                       |                                                                                                                                                                                                                                                                                                                                                                                             |                                                                                                                                                                                                                                                                                                                                                                                                                                                                     |
| 3/4"                      | Gas power                                                                        | 184,500 BTU/h                                                                                                                         |                                                                                                                                                                                                                                                                                                                                                                                             |                                                                                                                                                                                                                                                                                                                                                                                                                                                                     |
|                           |                                                                                  |                                                                                                                                       |                                                                                                                                                                                                                                                                                                                                                                                             |                                                                                                                                                                                                                                                                                                                                                                                                                                                                     |
| 2 PHASE 240V ~ 60Hz       | Electric power                                                                   | 2.70 Kw                                                                                                                               | Current                                                                                                                                                                                                                                                                                                                                                                                     | 13.0 A                                                                                                                                                                                                                                                                                                                                                                                                                                                              |
| 2 PHASE 208V - 60Hz       | Flectric nower                                                                   | 2.70 Kw                                                                                                                               | Current                                                                                                                                                                                                                                                                                                                                                                                     | 11.7 A                                                                                                                                                                                                                                                                                                                                                                                                                                                              |
| 2 1 1 IAOL 200 V ~ 001 IZ | Licotile power                                                                   | Z.7 O T ( W                                                                                                                           | Ouricit                                                                                                                                                                                                                                                                                                                                                                                     | 11.7 73                                                                                                                                                                                                                                                                                                                                                                                                                                                             |
|                           | 65 inches<br>58 3/8 inches<br>464 Nm<br>25÷50 PSI<br>3/4"<br>2 PHASE 240V ~ 60Hz | 69 1/8 inches 65 inches Vessel diameter Vessel height Capacity  464 Nm  Mixer power  25÷50 PSI  Cold water inlet (B)  3/4"  Gas power | 69 1/8 inches       Vessel diameter       39 3/8 inches         65 inches       Vessel height       27 1/2 inches         58 3/8 inches       Capacity       122 gal         464 Nm       Mixer power       2.20 Kw         25÷50 PSI       Cold water inlet (B)       3/4"         3/4"       Gas power       184,500 BTU/h         2 PHASE 240V ~ 60Hz       Electric power       2.70 Kw | 69 1/8 inches       Vessel diameter       39 3/8 inches       Weight         65 inches       Vessel height       27 1/2 inches         58 3/8 inches       Capacity       122 gal         464 Nm       Mixer power       2.20 Kw       Mixing speed         25÷50 PSI       Cold water inlet (B)       3/4"       Hot water inlet (A)         3/4"       Gas power       184,500 BTU/h         2 PHASE 240V ~ 60Hz       Electric power       2.70 Kw       Current |

# Optionals USCT2

| Chilling water inlet (C1)  | 3/4"    |
|----------------------------|---------|
| Chilling water outlet (C2) | 3/4"    |
| Chilling water pressure    | 7÷8 PSI |

Firex Srl reserves the right to make modifications to the products without prior notice. All information correct at time of printing - 2023.01.24/01