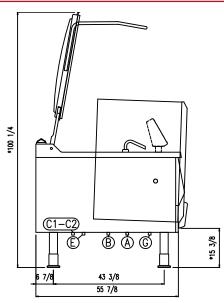

# **Data sheet** UPRIG122M\_V1

| imensions | weights | and | capacities |
|-----------|---------|-----|------------|
|-----------|---------|-----|------------|

| apacities                 |                                                                                  |                                                                                                                                       |                                                                                                                                                                                                                                                                                                                                                                                             |                                                                                                                                                                                                                                                                                                                                                                                                                                                                     |
|---------------------------|----------------------------------------------------------------------------------|---------------------------------------------------------------------------------------------------------------------------------------|---------------------------------------------------------------------------------------------------------------------------------------------------------------------------------------------------------------------------------------------------------------------------------------------------------------------------------------------------------------------------------------------|---------------------------------------------------------------------------------------------------------------------------------------------------------------------------------------------------------------------------------------------------------------------------------------------------------------------------------------------------------------------------------------------------------------------------------------------------------------------|
| 69 1/8 inches             | Vessel diameter                                                                  | 39 3/8 inches                                                                                                                         | Weight                                                                                                                                                                                                                                                                                                                                                                                      | 1731 lbs                                                                                                                                                                                                                                                                                                                                                                                                                                                            |
| 65 inches                 | Vessel height                                                                    | 27 1/2 inches                                                                                                                         |                                                                                                                                                                                                                                                                                                                                                                                             |                                                                                                                                                                                                                                                                                                                                                                                                                                                                     |
| 58 3/8 inches             | Capacity                                                                         | 122 gal                                                                                                                               |                                                                                                                                                                                                                                                                                                                                                                                             |                                                                                                                                                                                                                                                                                                                                                                                                                                                                     |
|                           |                                                                                  |                                                                                                                                       |                                                                                                                                                                                                                                                                                                                                                                                             |                                                                                                                                                                                                                                                                                                                                                                                                                                                                     |
| 464 Nm                    | Mixer power                                                                      | 2.20 Kw                                                                                                                               | Mixing speed                                                                                                                                                                                                                                                                                                                                                                                | 12-40 Rpm                                                                                                                                                                                                                                                                                                                                                                                                                                                           |
|                           |                                                                                  |                                                                                                                                       |                                                                                                                                                                                                                                                                                                                                                                                             |                                                                                                                                                                                                                                                                                                                                                                                                                                                                     |
| 25÷50 PSI                 | Cold water inlet (B)                                                             | 3/4"                                                                                                                                  | Hot water inlet (A)                                                                                                                                                                                                                                                                                                                                                                         | 3/4"                                                                                                                                                                                                                                                                                                                                                                                                                                                                |
|                           |                                                                                  |                                                                                                                                       |                                                                                                                                                                                                                                                                                                                                                                                             |                                                                                                                                                                                                                                                                                                                                                                                                                                                                     |
| 3/4"                      | Gas power                                                                        | 184,500 BTU/h                                                                                                                         |                                                                                                                                                                                                                                                                                                                                                                                             |                                                                                                                                                                                                                                                                                                                                                                                                                                                                     |
|                           |                                                                                  |                                                                                                                                       |                                                                                                                                                                                                                                                                                                                                                                                             |                                                                                                                                                                                                                                                                                                                                                                                                                                                                     |
| 2 PHASE 240V ~ 60Hz       | Electric power                                                                   | 2.70 Kw                                                                                                                               | Current                                                                                                                                                                                                                                                                                                                                                                                     | 13.0 A                                                                                                                                                                                                                                                                                                                                                                                                                                                              |
| 2 PHASE 208V - 60Hz       | Flectric nower                                                                   | 2.70 Kw                                                                                                                               | Current                                                                                                                                                                                                                                                                                                                                                                                     | 11.7 A                                                                                                                                                                                                                                                                                                                                                                                                                                                              |
| 2 1 1 IAOL 200 V ~ 001 IZ | Licotile power                                                                   | Z.7 O T ( W                                                                                                                           | Ouricit                                                                                                                                                                                                                                                                                                                                                                                     | 11.7 73                                                                                                                                                                                                                                                                                                                                                                                                                                                             |
|                           | 65 inches<br>58 3/8 inches<br>464 Nm<br>25÷50 PSI<br>3/4"<br>2 PHASE 240V ~ 60Hz | 69 1/8 inches 65 inches Vessel diameter Vessel height Capacity  464 Nm  Mixer power  25÷50 PSI  Cold water inlet (B)  3/4"  Gas power | 69 1/8 inches       Vessel diameter       39 3/8 inches         65 inches       Vessel height       27 1/2 inches         58 3/8 inches       Capacity       122 gal         464 Nm       Mixer power       2.20 Kw         25÷50 PSI       Cold water inlet (B)       3/4"         3/4"       Gas power       184,500 BTU/h         2 PHASE 240V ~ 60Hz       Electric power       2.70 Kw | 69 1/8 inches       Vessel diameter       39 3/8 inches       Weight         65 inches       Vessel height       27 1/2 inches         58 3/8 inches       Capacity       122 gal         464 Nm       Mixer power       2.20 Kw       Mixing speed         25÷50 PSI       Cold water inlet (B)       3/4"       Hot water inlet (A)         3/4"       Gas power       184,500 BTU/h         2 PHASE 240V ~ 60Hz       Electric power       2.70 Kw       Current |

# Optionals USCT2

| Chilling water inlet (C1)  | 3/4"    |
|----------------------------|---------|
| Chilling water outlet (C2) | 3/4"    |
| Chilling water pressure    | 7÷8 PSI |

Firex Srl reserves the right to make modifications to the products without prior notice. All information correct at time of printing - 2023.01.24/01