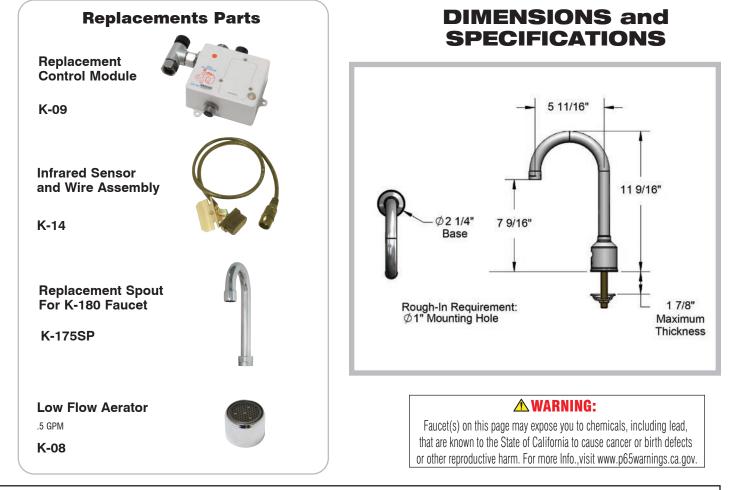

## K-180 ELECTRONIC DECK MOUNT FAUCET Conforms To NSF 61/9 Lead Free Requirements

FAUCET AERATOR CONFORM TO ASTM.A112.18.1M • 2.2 GPM/8.328 LPM THREAD: 55/64 - 27 FEMALE

Mixing Valve

| ltem #:    | Qty #: |  |
|------------|--------|--|
| Model #:   |        |  |
| Project #: |        |  |

## FEATURES:

5-11/16" swivel gooseneck spout.
Hot/cold water mixing valve.
Infrared sensor activated.
4 AA Batteries or AC powered.
6' cord. Input: 100-240VAC 47-60Hz
<1 Amp Draw. UL LISTED.</li>
2.2 GPM/3.8 LPM Aerator. 60 PSI.

## **MATERIAL:**

Brass chrome plated body & spout. Chrome plated handles.