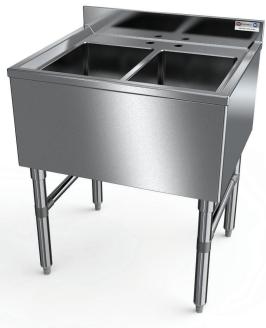

## **DECK MOUNT UNDEBAR SINK**

**UNDERBAR-SINKS** 

## **MATERIALS**

- 18 Gauge 300 Series Stainless Steel: Fabricated
- Stainless Steel Apron on Front and Sides
  - Stainless Steel Legs
  - Plastic Adjustable Bullet Feet

## **FEATURES**

- 4" On-Center Deck-Mounted Faucet Holes
- 10" Deep Sink Bowls
- Includes Drain Baskets and Removable Overflow Stand Pipes
- Marine Edges

| MODEL          | <b>BOWL SIZE</b> | LENGTH | WIDTH   | NUMBER          |
|----------------|------------------|--------|---------|-----------------|
| NUMBER         | LXWXH            |        |         | <b>OF BOWLS</b> |
| UD-2-101410-24 | 10" x 14" x 10"  | 24"    | 21-1/4" | 2               |
| UD-3-101410-36 | 10" x 14" x 10"  | 36"    | 21-1/4" | 3               |
| UD-4-101410-48 | 10" x 14" x 10"  | 48"    | 21-1/4" | 4               |