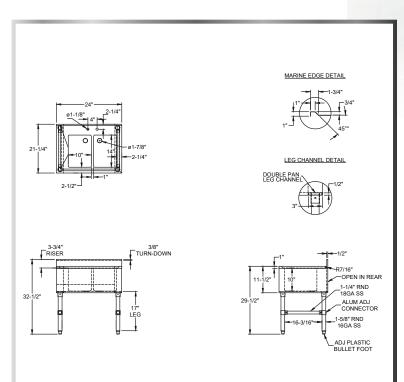

## **DECK MOUNT UNDEBAR SINK**

**UNDERBAR-SINKS** 

## **MATERIALS**

- 18 Gauge 300 Series Stainless Steel: Fabricated
- Stainless Steel Apron on Front and Sides
  - Stainless Steel Legs
  - Plastic Adjustable Bullet Feet

## **FEATURES**

- 4" On-Center Deck-Mounted Faucet Holes
- 10" Deep Sink Bowls
- Includes Drain Baskets and Removable Overflow Stand Pipes
- Marine Edges

| MODEL          | <b>BOWL SIZE</b> | LENGTH | WIDTH   | NUMBER          |
|----------------|------------------|--------|---------|-----------------|
| NUMBER         | LXWXH            |        |         | <b>OF BOWLS</b> |
| UD-2-101410-24 | 10" x 14" x 10"  | 24"    | 21-1/4" | 2               |
| UD-3-101410-36 | 10" x 14" x 10"  | 36"    | 21-1/4" | 3               |
| UD-4-101410-48 | 10" x 14" x 10"  | 48"    | 21-1/4" | 4               |