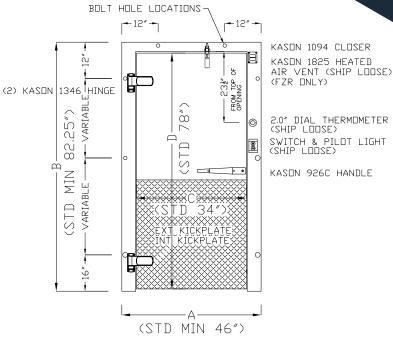

- Heavy-Duty 1094 Hydraulic Door Closer
- Adjustable 1346 Springloaded Hinges
- Locking 926C Pull Handle, Padlockable with Inside Lever Release
- Plug Kickplates 36" high Interior/Exterior

A & B – STANDARD BOLTOVER DOOR SECTION IS BUILT TO (A) 46" X (B) 82.25"

C & D – STANDARD DOOR PLUG (PART THAT SWINGS) BUILT TO (C) 34" X (D) 78" NET OPENING – note outside dimension of door will be approximately 36-1/2" X 78"

EXTERIOR/INTERIOR METAL FINISH 26 Ga. Galvalume (standard finish)

BRUSHED HARDWARE/ACCESSORIES INCLUDED – Pad lockable/locking pull handle with inside release, two spring-loaded hinges, hydraulic door closer, 2" dial thermometer (shipped loose), switch & pilot light. Freezers have heaters/trim, FRP threshold, and vent.