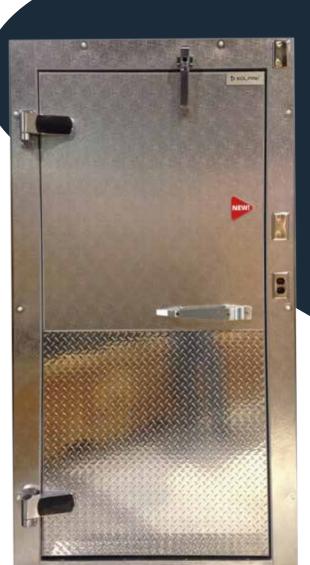

## Boltover Door Section Old Walk-in or Not a Kolpak? Not a problem –

The Kolpak Boltover Door Section can replace any Cooler or Freezer walk-in door.

The Kolpak Boltover Door Section bolts directly to an existing door frame - robust design with the most energy-efficient hardware.

- Heavy-Duty 1094 Hydraulic Door Closer
- Adjustable 1346 Springloaded Hinges
- Locking 926C Pull Handle, Padlockable with Inside Lever Release
- Plug Kickplates 36" high Interior/Exterior

A & B – STANDARD BOLTOVER DOOR SECTION IS BUILT TO (A) 46" X (B) 82.25"

BRUSHED HARDWARE/ACCESSORIES INCLUDED – Pad lockable/locking pull handle with inside release, two spring-loaded hinges, hydraulic door closer, 2" dial thermometer (shipped loose), switch & pilot light. Freezers have heaters/trim, FRP threshold, and vent.