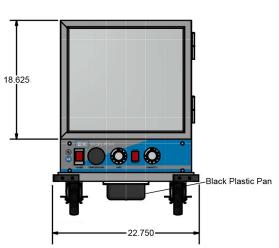

#### Features:

- Fits 18" x 26" Pans
- 270° swing door
- Door lifts off for easy cleaning
- LED Thermostat
- Dual Heat/Proof Control
- Proof Mode: Humidity from 30% to 95% Temperature up to 115°F
- Heat Mode: Temperatures up to 185°F

## Material:

• Heavy Duty Aluminum Interior and exterior

Typical Outlet NEMA 5-15

120V, 15 Amp

|             |            | Size                   |          | Product Weight |
|-------------|------------|------------------------|----------|----------------|
| Part Number | Power      | (l x w x d)            | Capacity | (lbs)          |
| HPC2N       | 1500 Watts | 22.75" x 32.5" x 30.5" | 10 Pans  | 94.00          |

Interior Dimensions of Cabinet:

18.250" Wide X 15.875" Tall X 27.250" Deep

10 Pan Capacity, 1.438" b/w Pan Levels

Phone: 888-310-4393

Fax: 888-310-4394

Website: www.bk-resources.com

Email: sales@bk-resources.com