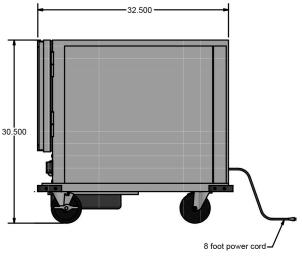

## Material:

• Heavy Duty Aluminum Interior and exterior

Typical Outlet NEMA 5-15

120V, 15 Amp

|             |            | Size                   |          | Product Weight |
|-------------|------------|------------------------|----------|----------------|
| Part Number | Power      | (l x w x d)            | Capacity | (lbs)          |
| HPC2N       | 1500 Watts | 22.75" x 32.5" x 30.5" | 10 Pans  | 94.00          |