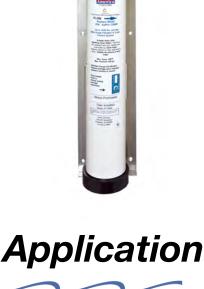

The IcePro 1300 is a single cartridge water treatment system designed to reduce sediment, chlorine, taste and odors. The system filters to 5 micron and utilizes Citryne to eliminate water related problems caused by scale build up.

## **Specifications**

| Dimensions         | 33.5" X 5.5" X 5.25" |
|--------------------|----------------------|
| Connection         | 1/2" FNPT            |
| Max. PSI           | 125                  |
| Max Temp.          | 100º F               |
| Flow Rate          | 5.5 gpm              |
| Sediment Reduction | 5 micron             |
| Shipping Weight    | 14 lbs.              |