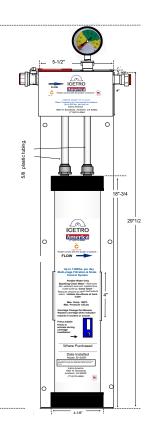

The IcePro 1300 is a single cartridge water treatment system designed to reduce sediment, chlorine, taste and odors. The system filters to 5 micron and utilizes Citryne to eliminate water related problems caused by scale build up.

## **Specifications**

| Dimensions         | 33.5" X 5.5" X 5.25" |
|--------------------|----------------------|
| Connection         | 1/2" FNPT            |
| Max. PSI           | 125                  |
| Max Temp.          | 100º F               |
| Flow Rate          | 5.5 gpm              |
| Sediment Reduction | 5 micron             |
| Shipping Weight    | 14 lbs.              |