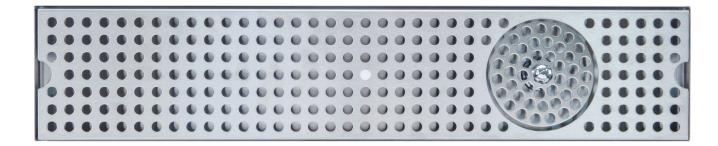

# SURFACE MOUNT SERIES 5" X 45"

- Add European style while creating dispense excitement.
- Condition the glass before pouring invert glass, push down on sprayer for cold water rinsing.
- Robust 18 gauge stainless steel construction.
- Welded corners, finished smooth for safety and appearance.

**DP-120D-45GR** 

**Brushed Stainless Steel** 

www.micromatic.com • 1 (866) 327-4159

5" WIDTH TRAY WITH GLASS RINSER

Job Number: Location: