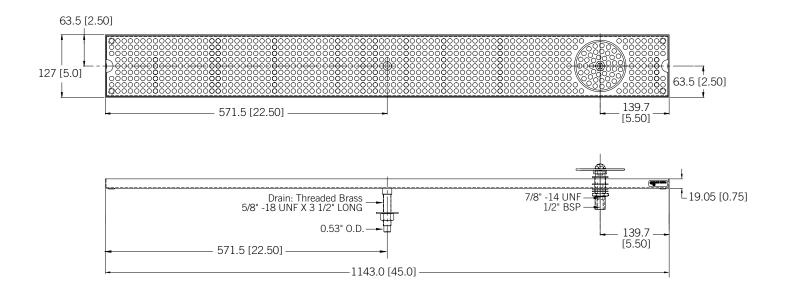

efore pouring invert glass, push down on sprayer for cold water rinsing.
- Robust 18 gauge stainless steel construction.
- Welded corners, finished smooth for safety and appearance.



**DP-120D-45GR** 

**Brushed Stainless Steel** 



www.micromatic.com • 1 (866) 327-4159

5" WIDTH TRAY WITH GLASS RINSER

Job Number: Location:





### Rinser Water Inlet Installation

- · Always check local plumbing codes first.
- Install in-line water regulator set at 15 PSI from the street water supply.
- Install a shutoff on the rinser water supply.

NOTE: It is recommended a licensed plumber connect the glass rinser to the water supply line. Always use an in-line shut-off and water pressure regulator. Micro Matic shall not be held liable for damage caused by improper installation.

## **Dimensions**





#### Central

10726 North Second St. Machesney Park, IL 61115 Tel. (815) 968-7557 Fax. (815) 968-0363

#### Southeast

15111 Dispense Ln. Brooksville, FL 34604 Tel. (352) 799-6331 Fax. (352) 796-2429

#### **Northeast**

4601 Saucon Creek Rd. Center Valley, PA 18034 Tel. (610) 625-4464 Fax. (610) 625-4466