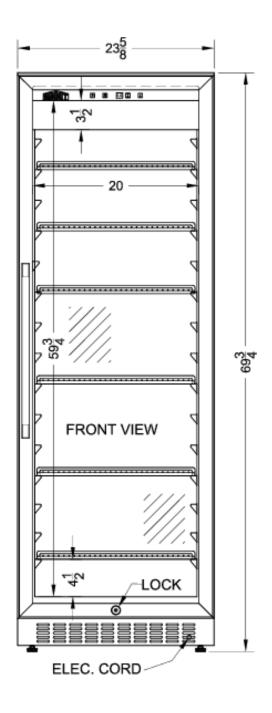

## **SCR1401LH Specifications:**

| Height of Cabinet                                                                                                                                                        | 69.75" (177 cm)                                                  |  |  |
|--------------------------------------------------------------------------------------------------------------------------------------------------------------------------|------------------------------------------------------------------|--|--|
| Width                                                                                                                                                                    | 23.63" (60 cm)                                                   |  |  |
| Depth                                                                                                                                                                    | 23.75" (60 cm)                                                   |  |  |
| Depth with Handle                                                                                                                                                        | 25.63" (65 cm)                                                   |  |  |
| Depth with door at 90°                                                                                                                                                   | 46.75" (119 cm)                                                  |  |  |
| Capacity                                                                                                                                                                 | 12.6 cu.ft. (357 L)                                              |  |  |
| Defrost Type                                                                                                                                                             | Frost-Free                                                       |  |  |
| Door                                                                                                                                                                     | Glass                                                            |  |  |
| Cabinet                                                                                                                                                                  | Black                                                            |  |  |
| US Electrical Safety                                                                                                                                                     | ETL                                                              |  |  |
| Canadian Electrical<br>Safety                                                                                                                                            | ETL-C                                                            |  |  |
| Sanitation                                                                                                                                                               | ETL-S                                                            |  |  |
| Amps                                                                                                                                                                     | 1.7                                                              |  |  |
| Voltage/Frequency                                                                                                                                                        | 115 V AC/60 Hz                                                   |  |  |
| Weight                                                                                                                                                                   | 180.0 lbs. (82 kg)                                               |  |  |
| Shipping Weight                                                                                                                                                          | 190.0 lbs. (86 kg)                                               |  |  |
| Estimated Time to Ship                                                                                                                                                   | Next day shipping                                                |  |  |
| Parts & Labor Warranty                                                                                                                                                   | 1 Year                                                           |  |  |
| Compressor Warranty                                                                                                                                                      | 5 Years                                                          |  |  |
| Refrigerator Features                                                                                                                                                    |                                                                  |  |  |
| Sabbath Mode                                                                                                                                                             | Yes                                                              |  |  |
|                                                                                                                                                                          |                                                                  |  |  |
| Door Swing                                                                                                                                                               | LHD                                                              |  |  |
| Door Swing Reversible                                                                                                                                                    | LHD<br>No                                                        |  |  |
|                                                                                                                                                                          |                                                                  |  |  |
| Reversible                                                                                                                                                               | No                                                               |  |  |
| Reversible Shelf Type                                                                                                                                                    | No<br>Chrome                                                     |  |  |
| Reversible Shelf Type Shelf Qty                                                                                                                                          | No<br>Chrome<br>6                                                |  |  |
| Reversible Shelf Type Shelf Qty Adjustable Shelves                                                                                                                       | No Chrome 6 Yes                                                  |  |  |
| Reversible Shelf Type Shelf Qty Adjustable Shelves Thermostat Type                                                                                                       | No Chrome 6 Yes Digital                                          |  |  |
| Reversible Shelf Type Shelf Qty Adjustable Shelves Thermostat Type Fan Type                                                                                              | No Chrome 6 Yes Digital Interior                                 |  |  |
| Reversible Shelf Type Shelf Qty Adjustable Shelves Thermostat Type Fan Type Refrigerant Type                                                                             | No Chrome 6 Yes Digital Interior R600a                           |  |  |
| Reversible Shelf Type Shelf Qty Adjustable Shelves Thermostat Type Fan Type Refrigerant Type Refrigerant Amount                                                          | No Chrome 6 Yes Digital Interior R600a 1.76oz.                   |  |  |
| Reversible Shelf Type Shelf Qty Adjustable Shelves Thermostat Type Fan Type Refrigerant Type Refrigerant Amount High Side PSI                                            | No Chrome 6 Yes Digital Interior R600a 1.76oz. 270.0             |  |  |
| Reversible Shelf Type Shelf Qty Adjustable Shelves Thermostat Type Fan Type Refrigerant Type Refrigerant Amount High Side PSI Low Side PSI                               | No Chrome 6 Yes Digital Interior R600a 1.76oz. 270.0 105.0       |  |  |
| Reversible Shelf Type Shelf Qty Adjustable Shelves Thermostat Type Fan Type Refrigerant Type Refrigerant Amount High Side PSI Low Side PSI Level Legs Qty                | No Chrome 6 Yes Digital Interior R600a 1.76oz. 270.0 105.0       |  |  |
| Reversible Shelf Type Shelf Qty Adjustable Shelves Thermostat Type Fan Type Refrigerant Type Refrigerant Amount High Side PSI Low Side PSI Level Legs Qty Interior Light | No Chrome 6 Yes Digital Interior R600a 1.76oz. 270.0 105.0 4 Yes |  |  |

| Interior Width         | 20.0" (51 cm) |
|------------------------|---------------|
| Interior Depth         | 16.5" (42 cm) |
| Compressor Step Height | 4.5" (11 cm)  |
| Compressor Step Width  | 4.5" (11 cm)  |
| Compressor Step Depth  | 4.5" (11 cm)  |