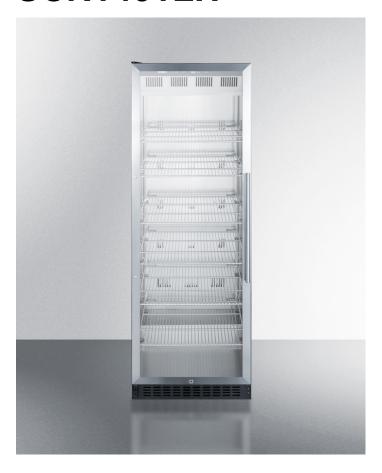

## SCR1401LH

69.75" x 23.63" x 23.75" (H x W x D)

Full-size commercial beverage center with stainless steel interior, self-closing glass door with a left hand swing, and black cabinet

## **Highlights:**

Commercially approved to NSF-7 standards

Stainless steel interior offers added durability and improved sanitation

Uniquely sized with a slim 24 inch footprint