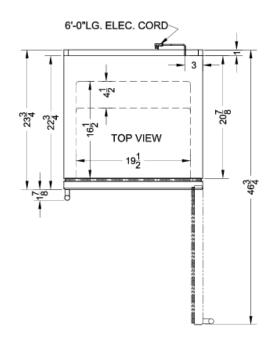

## **SCR1401LH Specifications:**

| Height of Cabinet                                                                                                                                                        | 69.75" (177 cm)                                                  |  |  |
|--------------------------------------------------------------------------------------------------------------------------------------------------------------------------|------------------------------------------------------------------|--|--|
| Width                                                                                                                                                                    | 23.63" (60 cm)                                                   |  |  |
| Depth                                                                                                                                                                    | 23.75" (60 cm)                                                   |  |  |
| Depth with Handle                                                                                                                                                        | 25.63" (65 cm)                                                   |  |  |
| Depth with door at 90°                                                                                                                                                   | 46.75" (119 cm)                                                  |  |  |
| Capacity                                                                                                                                                                 | 12.6 cu.ft. (357 L)                                              |  |  |
| Defrost Type                                                                                                                                                             | Frost-Free                                                       |  |  |
| Door                                                                                                                                                                     | Glass                                                            |  |  |
| Cabinet                                                                                                                                                                  | Black                                                            |  |  |
| US Electrical Safety                                                                                                                                                     | ETL                                                              |  |  |
| Canadian Electrical<br>Safety                                                                                                                                            | ETL-C                                                            |  |  |
| Sanitation                                                                                                                                                               | ETL-S                                                            |  |  |
| Amps                                                                                                                                                                     | 1.7                                                              |  |  |
| Voltage/Frequency                                                                                                                                                        | 115 V AC/60 Hz                                                   |  |  |
| Weight                                                                                                                                                                   | 180.0 lbs. (82 kg)                                               |  |  |
| Shipping Weight                                                                                                                                                          | 190.0 lbs. (86 kg)                                               |  |  |
| Estimated Time to Ship                                                                                                                                                   | Next day shipping                                                |  |  |
| Parts & Labor Warranty                                                                                                                                                   | 1 Year                                                           |  |  |
| Compressor Warranty                                                                                                                                                      | 5 Years                                                          |  |  |
| Refrigerator Features                                                                                                                                                    |                                                                  |  |  |
| Sabbath Mode                                                                                                                                                             | Yes                                                              |  |  |
|                                                                                                                                                                          |                                                                  |  |  |
| Door Swing                                                                                                                                                               | LHD                                                              |  |  |
| Door Swing Reversible                                                                                                                                                    | LHD<br>No                                                        |  |  |
|                                                                                                                                                                          |                                                                  |  |  |
| Reversible                                                                                                                                                               | No                                                               |  |  |
| Reversible Shelf Type                                                                                                                                                    | No<br>Chrome                                                     |  |  |
| Reversible Shelf Type Shelf Qty                                                                                                                                          | No<br>Chrome<br>6                                                |  |  |
| Reversible Shelf Type Shelf Qty Adjustable Shelves                                                                                                                       | No Chrome 6 Yes                                                  |  |  |
| Reversible Shelf Type Shelf Qty Adjustable Shelves Thermostat Type                                                                                                       | No Chrome 6 Yes Digital                                          |  |  |
| Reversible Shelf Type Shelf Qty Adjustable Shelves Thermostat Type Fan Type                                                                                              | No Chrome 6 Yes Digital Interior                                 |  |  |
| Reversible Shelf Type Shelf Qty Adjustable Shelves Thermostat Type Fan Type Refrigerant Type                                                                             | No Chrome 6 Yes Digital Interior R600a                           |  |  |
| Reversible Shelf Type Shelf Qty Adjustable Shelves Thermostat Type Fan Type Refrigerant Type Refrigerant Amount                                                          | No Chrome 6 Yes Digital Interior R600a 1.76oz.                   |  |  |
| Reversible Shelf Type Shelf Qty Adjustable Shelves Thermostat Type Fan Type Refrigerant Type Refrigerant Amount High Side PSI                                            | No Chrome 6 Yes Digital Interior R600a 1.76oz. 270.0             |  |  |
| Reversible Shelf Type Shelf Qty Adjustable Shelves Thermostat Type Fan Type Refrigerant Type Refrigerant Amount High Side PSI Low Side PSI                               | No Chrome 6 Yes Digital Interior R600a 1.76oz. 270.0 105.0       |  |  |
| Reversible Shelf Type Shelf Qty Adjustable Shelves Thermostat Type Fan Type Refrigerant Type Refrigerant Amount High Side PSI Low Side PSI Level Legs Qty                | No Chrome 6 Yes Digital Interior R600a 1.76oz. 270.0 105.0       |  |  |
| Reversible Shelf Type Shelf Qty Adjustable Shelves Thermostat Type Fan Type Refrigerant Type Refrigerant Amount High Side PSI Low Side PSI Level Legs Qty Interior Light | No Chrome 6 Yes Digital Interior R600a 1.76oz. 270.0 105.0 4 Yes |  |  |

| Interior Width         | 20.0" (51 cm) |
|------------------------|---------------|
| Interior Depth         | 16.5" (42 cm) |
| Compressor Step Height | 4.5" (11 cm)  |
| Compressor Step Width  | 4.5" (11 cm)  |
| Compressor Step Depth  | 4.5" (11 cm)  |