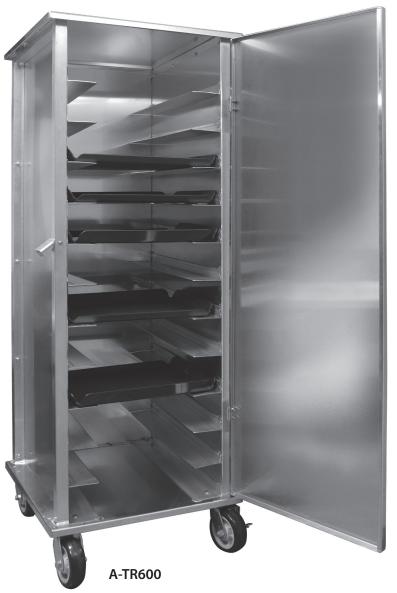

## HEAVY DUTY TRANSPORT CABINET

## Transport Cabinet Room Service Trays 15" x 20"

- Heavy Duty 6" casters. Plate two with brakes.
- Will accommodate 15" x 20" trays. Two per slide.
- Sanitary transportation of foods while delivering greater loads in fewer trips.
- Constructed of aluminum, 3003-H-14 heli-arc welded.
- Pan supported by 3" angles.
- Pan supports are spaces at 5" center.
- Shipped fully assembled F.O.B. factory.
- Extra heavy duty bolted and welded hinges.

| NO.         | TRAY<br>CAPACITY | O/A<br>HEIGHT | O/A<br>DEPTH | O/A<br>WIDTH | APPROX.<br>SHIP WT. |
|-------------|------------------|---------------|--------------|--------------|---------------------|
| A-TR600     | 24               | 70"           | 32"          | 26"          | 150 lbs.            |
| A-TR600-1/2 | 12               | 40"           | 32"          | 26"          | 80 lbs.             |