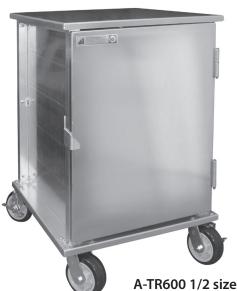

## HEAVY DUTY TRANSPORT CABINET

## Transport Cabinet Room Service Trays 15" x 20"

- Heavy Duty 6" casters. Plate two with brakes.
- Will accommodate 15" x 20" trays. Two per slide.
- Sanitary transportation of foods while delivering greater loads in fewer trips.
- Constructed of aluminum, 3003-H-14 heli-arc welded.
- Pan supported by 3" angles.
- Pan supports are spaces at 5" center.
- Shipped fully assembled F.O.B. factory.
- Extra heavy duty bolted and welded hinges.

| NO.         | TRAY<br>CAPACITY | O/A<br>HEIGHT | O/A<br>DEPTH | O/A<br>WIDTH | APPROX.<br>SHIP WT. |
|-------------|------------------|---------------|--------------|--------------|---------------------|
| A-TR600     | 24               | 70"           | 32"          | 26"          | 150 lbs.            |
| A-TR600-1/2 | 12               | 40"           | 32"          | 26"          | 80 lbs.             |