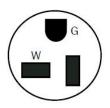

d | Overall Dimensions |         |         | Electrical System |      |        |        | Portion Weight |            |
|-------|--------|--------------------|---------|---------|-------------------|------|--------|--------|----------------|------------|
|       | Weight | w                  | D       | н       | Volts             | Amps | Phases | NEMA   | min            | max        |
| DR45  | 255    | 13 3/4"            | 22 1/2" | 31 1/2" | 120               | 6    | 1      | L5-15P | 7 (200)*       | 36 (1000)* |
|       | (116)  | (349)              | (572)   | (800)   |                   |      |        |        |                |            |















| PROJECT  |  |
|----------|--|
| ITEM NO. |  |
| NOTES    |  |

MODEL NUMBER: D R 4 5

# **DRAWINGS**



# **NEMA L5-15P**



**Follow Us**