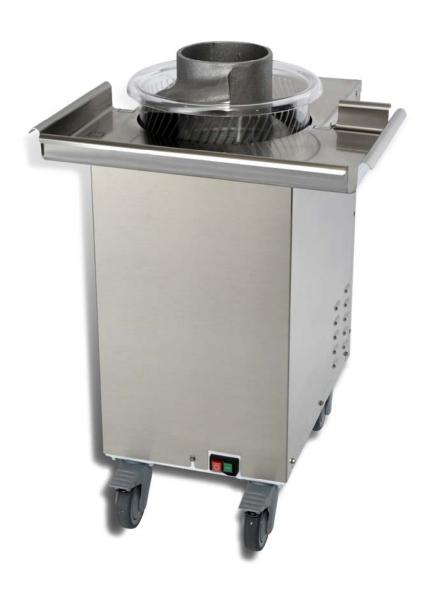

# DOUGH ROUNDER

Automatic Dough Rounder, Rounds Up to 800 Portions per Hour, Rounds Portions Ranging from 3.5-36 Oz, Recommended for Doughs with 60% Hydration or Higher, 6" Entry Chute, Stainless Steel Construction, 120V/60/1P/6A, NEMA L5-15P, cETLus, ETL-Sanitation

#### **FEATURES**

- Rounds Dough Portions from 3.5 oz 36 oz (100 grams 1000 grams)
- Optimal for Sticky Dough with at least 60% Hydration
- Production up to 800 Portions (850 lbs.) per Hour
- Easy Cleaning No Tools Required
- Manual Controls (Green Start Button, Red Emergency Stop)

#### **CONSTRUCTION**

- **Stainless Steel Construction**
- 6" Entry Chute