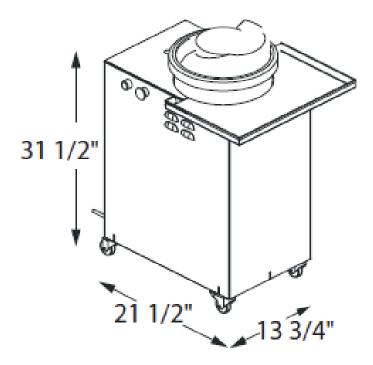

### **WARRANTY**

☐ One Year Labor & Two Year Parts

| Model | Crated | Overall Dimensions |         |         | Electrical System |      |        |        | Portion Weight |            |
|-------|--------|--------------------|---------|---------|-------------------|------|--------|--------|----------------|------------|
|       | Weight | w                  | D       | н       | Volts             | Amps | Phases | NEMA   | min            | max        |
| DR45  | 255    | 13 3/4"            | 22 1/2" | 31 1/2" | 120               | 6    | 1      | L5-15P | 7 (200)*       | 36 (1000)* |
|       | (116)  | (349)              | (572)   | (800)   |                   |      |        |        |                |            |

# **DRAWINGS**