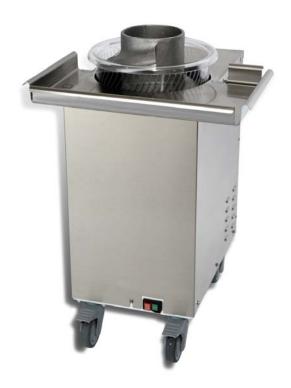

# DOUGH ROUNDER

Automatic Dough Rounder, Rounds Up to 800 Portions per Hour, Rounds Portions Ranging from 3.5-36 Oz, Recommended for Doughs with 60% Hydration or Higher, 6" Entry Chute, Stainless Steel Construction, 120V/60/1P/6A, NEMA L5-15P, cETLus, ETL-Sanitation

#### **FEATURES**

- Rounds Dough Portions from 3.5 oz 36 oz (100 grams 1000 grams)
- Optimal for Sticky Dough with at least 60% Hydration
- Production up to 800 Portions (850 lbs.) per Hour
- Easy Cleaning No Tools Required
- Manual Controls (Green Start Button, Red Emergency Stop)

#### **CONSTRUCTION**

- **Stainless Steel Construction**
- 6" Entry Chute