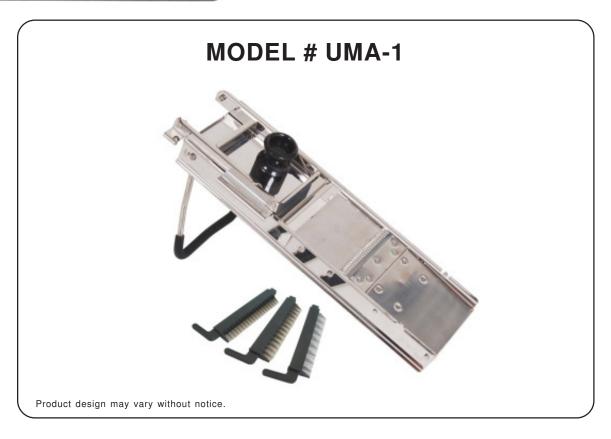

## **FEATURES:**

- Stainless steel construction
- Adjustable, reversible, slicer device for various cuts
- Comes with 3 blades set (5, 7, 10 mm)
- Comes complete with pusher

| MODEL                             | UMA-1           |
|-----------------------------------|-----------------|
| QTY / CASE                        | 6               |
| PRODUCT DIMENSION<br>(W x D x H)  | 16" x 6" x 8"   |
| SHIPPING DIM./CASE<br>(W x D x H) | 17" x 10" x 12" |
| NET WEIGHT                        | 4 lbs           |
| GROSS WT / CASE                   | 28 lbs          |